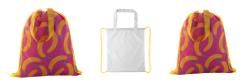

## CreaDraw Shop custom drawstring bag

Custom made drawstring bag with coloured strings and long handles, 190T polyester. It can be also used as a shopping bag. With all over sublimation printed graphics. MOQ: 50 pcs.