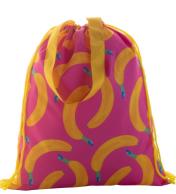

## CreaDraw Shop custom drawstring bag

Custom made drawstring bag with coloured strings and long handles, 190T polyester. It can be also used as a shopping bag. With all over sublimation printed graphics. MOQ: 50 pcs.