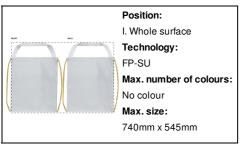

## **Product information**

| Item number               | AP716411-02                                                                                                                                                                        |
|---------------------------|------------------------------------------------------------------------------------------------------------------------------------------------------------------------------------|
| Product name              | custom drawstring bag                                                                                                                                                              |
| Description               | Custom made drawstring bag with coloured strings and long handles, 190T polyester. It can be also used as a shopping bag. With all over sublimation printed graphics. MOQ: 50 pcs. |
| Colour(s)                 | yellow / white                                                                                                                                                                     |
| Size                      | 370x425 mm                                                                                                                                                                         |
| Material(s)               | 190T polyester (190 g/m2)                                                                                                                                                          |
| Individual product weight | 33 g                                                                                                                                                                               |
| Country of origin         | HU                                                                                                                                                                                 |
| Tariff number             | 4202929190                                                                                                                                                                         |
| EAN Code                  | 5996425605300                                                                                                                                                                      |
| Product specific details  |                                                                                                                                                                                    |
| Bag load capacity         | 15 kg                                                                                                                                                                              |
| Bag volume capacity       | 6.2                                                                                                                                                                                |
| Packing details           |                                                                                                                                                                                    |
| Quantity                  | 200 pcs                                                                                                                                                                            |
| Gross weight              | 7.6 kg                                                                                                                                                                             |
| Netweight                 | 6.6 kg                                                                                                                                                                             |
| Export carton dimensions  | 48 x 38 x 28 cm                                                                                                                                                                    |
| Cubage                    | 0.05107 m3                                                                                                                                                                         |
| Printing info             |                                                                                                                                                                                    |