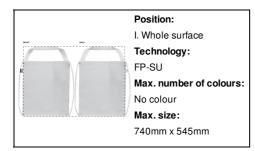

## Product information

| Item number               | AP716412-01                                                                                                                                                                                                        |
|---------------------------|--------------------------------------------------------------------------------------------------------------------------------------------------------------------------------------------------------------------|
| Product name              | custom drawstring bag                                                                                                                                                                                              |
| Description               | Custom made drawstring bag with coloured strings and long handles, 190T RPET polyester. It can be also used as a shopping bag. With all over sublimation printed graphics and distinctive RPET label. MOQ: 50 pcs. |
| Colour(s)                 | white                                                                                                                                                                                                              |
| Size                      | 370x425 mm                                                                                                                                                                                                         |
| Material(s)               | Recycled PET polyester (190 g/m2)                                                                                                                                                                                  |
| Individual product weight | 33 g                                                                                                                                                                                                               |
| Country of origin         | HU                                                                                                                                                                                                                 |
| Tariff number             | 4202929190                                                                                                                                                                                                         |
| EAN Code                  | 5996425605355                                                                                                                                                                                                      |
| Product specific details  |                                                                                                                                                                                                                    |
| Bag load capacity         | 15 kg                                                                                                                                                                                                              |
| Bag volume capacity       | 6.2                                                                                                                                                                                                                |
| Packing details           |                                                                                                                                                                                                                    |
| Quantity                  | 200 pcs                                                                                                                                                                                                            |
| Gross weight              | 7.6 kg                                                                                                                                                                                                             |
| Netweight                 | 6.6 kg                                                                                                                                                                                                             |
| Export carton dimensions  | 48 x 38 x 28 cm                                                                                                                                                                                                    |
| Cubage                    | 0.05107 m3                                                                                                                                                                                                         |
| Printing info             |                                                                                                                                                                                                                    |