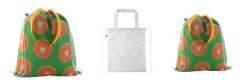

Custom made drawstring bag with coloured strings and long handles, 190T RPET polyester. It can be also used as a shopping bag. With all over sublimation printed graphics and distinctive RPET label. MOQ: 50 pcs.

CreaDraw Shop RPET custom drawstring bag