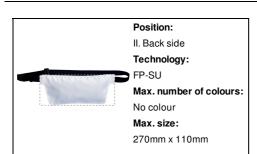

t bag in polyester. With zipped compartment and adjustable elastic waistband. With all over sublimation printed graphics. MOQ: 50 pcs.



### Other colours



## **Product information**

AP716457-10 Item number Product name custom waist bag

Custom made running belt waist bag in polyester. With zipped compartment and Description

adjustable elastic waistband. With all over sublimation printed graphics. MOQ: 50 pcs.

Colour(s) black

Size 270×110 mm Material(s) Polyester Individual product weight 30 g

Country of origin HU

Tariff number 4202929890 **EAN Code** 5996425621713

### **Product specific details**

1.5 l Bag volume capacity

# **Packing details**

100 pcs Quantity Gross weight 4 kg Net weight 3 kg

Export carton dimensions 48 x 38 x 28 cm Cubage 0.05107 m3

## **Printing info**