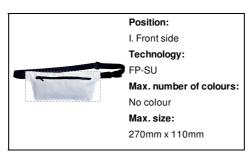

bag in polyester. With zipped compartment and adjustable elastic waistband. With all over sublimation printed graphics. MOQ: 50 pcs.



### Other colours



## **Product information**

AP716457-10 Item number Product name custom waist bag

Custom made running belt waist bag in polyester. With zipped compartment and Description

adjustable elastic waistband. With all over sublimation printed graphics. MOQ: 50 pcs.

Colour(s) black

Size 270×110 mm Material(s) Polyester Individual product weight 30 g

Country of origin HU

Tariff number 4202929890 **EAN Code** 5996425621713

### **Product specific details**

1.5 l Bag volume capacity

# **Packing details**

100 pcs Quantity Gross weight 4 kg Net weight 3 kg

Export carton dimensions 48 x 38 x 28 cm Cubage 0.05107 m3

## **Printing info**