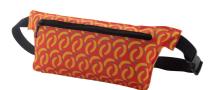

## CreaWaist Run custom waist bag

Custom made running belt waist bag in polyester. With zipped compartment and adjustable elastic waistband. With all over sublimation printed graphics. MOQ: 50 pcs.