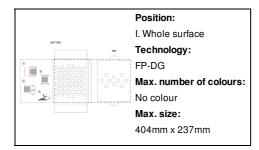

|
| Tariff number             | 4823908580                                                                                                 |
| EAN Code                  | 5996425622048                                                                                              |
| Product specific details  |                                                                                                            |

## Packing details

| Quantity                 | 250 pcs         |
|--------------------------|-----------------|
| Gross weight             | 3.5 kg          |
| Netweight                | 2.5 kg          |
| Export carton dimensions | 35 x 25 x 12 cm |
| Cubage                   | 0.0105 m3       |
|                          |                 |

## Printing info