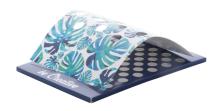

AP716474

Folty pen holder

Custom made paper pen holder. Price includes full colour printing. MOQ: 100 pcs. Delivered flat-packed.

## **Product information**

| Item number               | AP716474                                                                                                   |
|---------------------------|------------------------------------------------------------------------------------------------------------|
| Product name              | pen holder                                                                                                 |
| Description               | Custom made paper pen holder. Price includes full colour printing. MOQ: 100 pcs.<br>Delivered flat-packed. |
| Colour(s)                 | white                                                                                                      |
| Size                      | 120×158×45 mm                                                                                              |
| Material(s)               | Paper                                                                                                      |
| Individual product weight | 10 g                                                                                                       |
| Country of origin         | HU                                                                                                         |
| Tariff number             | 4823908580                                                                                                 |
| EAN Code                  | 5996425622048                                                                                              |
| Product specific details  |                                                                                                            |