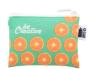

### AP716482-01

# SuboPurse custom RPET purse



Custom made zipped purse in 600D RPET polyester. With distinctive RPET label and all over sublimation printed graphics. MOQ: 50 pcs.







## Other colours



### **Product information**

Item number AP716482-01

Product name custom RPET purse

Description

Custom made zipped purse in 600D RPET polyester. With distinctive RPET label and all

over sublimation printed graphics. MOQ: 50 pcs.

Colour(s) white

Size 110×80×5 mm

Material(s) 600D recycled PET polyester

Individual product weight 10 g
Country of origin HU

Tariff number 4202321000 EAN Code 5996425735663

Product specific details

# **Packing details**

Quantity400 pcsGross weight5 kgNet weight4 kg

Export carton dimensions 48 x 38 x 28 cm

Cubage 0.05107 m3

Inner carton quantity 100 pcs

# **Printing info**