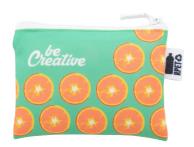

# SuboPurse custom RPET purse

Custom made zipped purse in 600D RPET polyester. With distinctive RPET label and all over sublimation printed graphics. MOQ: 50 pcs.

### **Product information**

Item number AP716482-01

Product name custom RPET purse

Description

Custom made zipped purse in 600D RPET polyester. With distinctive RPET label and all

over sublimation printed graphics. MOQ: 50 pcs.