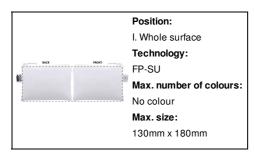

stom RPET purse



Custom made zipped purse in 600D RPET polyester. With distinctive RPET label and all over sublimation printed graphics. MOQ: 50 pcs.







## Other colours



### **Product information**

Item number AP716482-01

Product name custom RPET purse

Description

Custom made zipped purse in 600D RPET polyester. With distinctive RPET label and all

over sublimation printed graphics. MOQ: 50 pcs.

Colour(s) white

Size 110×80×5 mm

Material(s) 600D recycled PET polyester

Individual product weight 10 g
Country of origin HU

Tariff number 4202321000 EAN Code 5996425735663

Product specific details

# **Packing details**

Quantity400 pcsGross weight5 kgNet weight4 kg

Export carton dimensions 48 x 38 x 28 cm

Cubage 0.05107 m3

Inner carton quantity 100 pcs

# **Printing info**