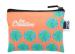

# SuboPurse custom RPET purse

Custom made zipped purse in 600D RPET polyester. With distinctive RPET label and all over sublimation printed graphics. MOQ: 50 pcs.

### **Product information**

Item number AP716482-01

Product name custom RPET purse

Description

Custom made zipped purse in 600D RPET polyester. With distinctive RPET label and all

over sublimation printed graphics. MOQ: 50 pcs.