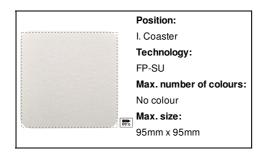

## **Product information**

| Item number               | AP716505-B                                                                                                          |
|---------------------------|---------------------------------------------------------------------------------------------------------------------|
| Product name              | RPET felt coaster, square                                                                                           |
| Description               | Custom made, RPET felt coaster with custom graphics on one side. Price includes sublimation printing. MOQ: 100 pcs. |
| Colour(s)                 | white                                                                                                               |
| Size                      | 95×95×3 mm                                                                                                          |
| Material(s)               | Recycled PET felt                                                                                                   |
| Individual product weight | 4 g                                                                                                                 |
| Country of origin         | HU                                                                                                                  |
| Tariff number             | 6307909899                                                                                                          |
| EAN Code                  | 5996425739913                                                                                                       |
| Product specific details  |                                                                                                                     |
|                           |                                                                                                                     |

# **Printing info**

CreaFelt Drink RPET felt coaster, square

Custom made, RPET felt coaster with custom graphics on one side. Price includes sublimation printing. MOQ: 100 pcs.