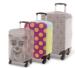

## BagSave M custom luggage cover

Custom made, polyester luggage cover with velcro closure. Fits medium sized suitcases up to 42x62x26 cm. With all over sublimation printed graphics. MOQ: 50 pcs.

### Other colours

#### **Product information**

Item number AP716532

Product name custom luggage cover

Custom made, polyester luggage cover with velcro closure. Fits medium sized suitcases Description

up to 42x62x26 cm. With all over sublimation printed graphics. MOQ: 50 pcs.