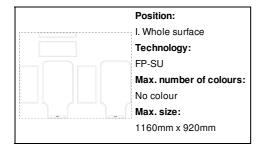

. Fits medium sized suitcases up to 42x62x26 cm. With all over sublimation printed graphics. MOQ: 50 pcs.









### Other colours

#### **Product information**

Item number AP716532

Product name custom luggage cover

Custom made, polyester luggage cover with velcro closure. Fits medium sized suitcases Description

up to 42x62x26 cm. With all over sublimation printed graphics. MOQ: 50 pcs.

Colour(s) white

420×620×260 mm Size

Material(s) Polyester Individual product weight 140 g Country of origin HU

Tariff number 6307909899 **EAN Code** 5996425740193

**Product specific details** 

Μ Textile size

# **Packing details**

75 pcs Quantity Gross weight 11.5 kg Net weight 10.5 kg

Export carton dimensions 48 x 28 x 38 cm 0.05107 m3 Cubage Inner carton quantity 1 pcs

# **Printing info**