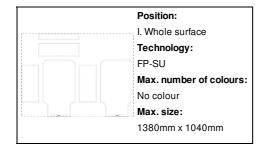

## BagSave L custom luggage cover

Custom made, polyester luggage cover with velcro closure. Fits large sized suitcases up to 50x70x30 cm. With all over sublimation printed graphics. MOQ: 50 pcs.

| AP716533                                                                                                                                                         |
|------------------------------------------------------------------------------------------------------------------------------------------------------------------|
| custom luggage cover                                                                                                                                             |
| Custom made, polyester luggage cover with velcro closure. Fits large sized suitcases up to 50x70x30 cm. With all over sublimation printed graphics. MOQ: 50 pcs. |
| white                                                                                                                                                            |
| 500×700×300 mm                                                                                                                                                   |
| Polyester                                                                                                                                                        |
| 196 g                                                                                                                                                            |
| HU                                                                                                                                                               |
| 6307909899                                                                                                                                                       |
| 5996425740209                                                                                                                                                    |
|                                                                                                                                                                  |
| L                                                                                                                                                                |
|                                                                                                                                                                  |
| 50 pcs                                                                                                                                                           |
| 10.8 kg                                                                                                                                                          |
| 9.8 kg                                                                                                                                                           |
| 48 x 28 x 38 cm                                                                                                                                                  |
| 0.05107 m3                                                                                                                                                       |
| 1 pcs                                                                                                                                                            |
|                                                                                                                                                                  |
|                                                                                                                                                                  |