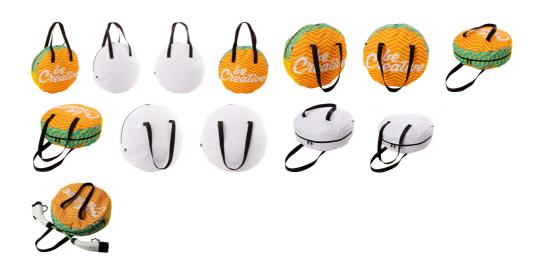

## AP716568-10

Edison custom EV charger cable bag

Custom made zipped bag for electric car charger cable with 2 handles. 600D RPET polyester. With all over sublimation printed graphics and distinctive RPET label. MOQ: 50 pcs.