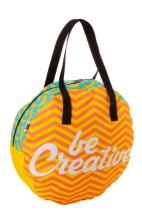

## AP716568-10

Edison custom EV charger cable bag

Custom made zipped bag for electric car charger cable with 2 handles. 600D RPET polyester. With all over sublimation printed graphics and distinctive RPET label. MOQ: 50 pcs.