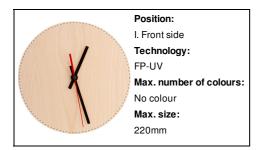

### BeTime Wood D custom wall clock



Custom made, round shaped birch plywood wall clock with custom graphic. Operates with 1 AA battery, without battery. MOQ: 50 pcs.



### Other colours

### **Product information**

Item number AP716613

Product name custom wall clock

Description Custom made, round shaped birch plywood wall clock with custom graphic. Operates with

1 AA battery, without battery. MOQ: 50 pcs.

Colour(s) natural
Size ø220 mm
Material(s) Wood
Individual product weight 150 g
Country of origin HU

Tariff number 9105210000 EAN Code 5996425766315

# **Product specific details**

## Battery included

## **Packing details**

Quantity30 pcsGross weight5.5 kgNet weight4.5 kg

Export carton dimensions  $58 \times 37 \times 38 \text{ cm}$  Cubage 0.08414 m3

## **Printing info**