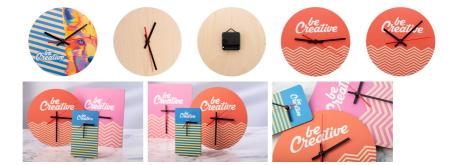

### BeTime Wood D custom wall clock

Custom made, round shaped birch plywood wall clock with custom graphic. Operates with 1 AA battery, without battery. MOQ: 50 pcs.

### **Product information**

Item number AP716613

Product name custom wall clock

Description Custom made, round shaped birch plywood wall clock with custom graphic. Operates with

1 AA battery, without battery. MOQ: 50 pcs.

Colour(s) natural
Size ø220 mm
Material(s) Wood
Individual product weight 150 g
Country of origin HU

Tariff number 9105210000 EAN Code 5996425766315