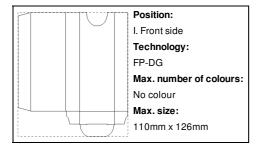

#### AP716624

## CreaBee Three custom honey packets, 3 pcs



Three single serve packets of honey (3x10 grams) in custom made, full colour printed paper sleeve. MOQ: 100 pcs.



#### Other colours

#### **Product information**

Item number AP716624

Product name custom honey packets, 3 pcs

Description

Three single serve packets of honey (3x10 grams) in custom made, full colour printed

paper sleeve. MOQ: 100 pcs.

Colour(s) white

Size 36×100×13 mm

Material(s) Paper
Individual product weight 35 g
Country of origin HU

Tariff number 4823908580 EAN Code 5996425766407

## **Product specific details**

# Packing details

Quantity200 pcsGross weight8 kgNet weight7 kg

Export carton dimensions 48 x 28 x 38 cm Cubage 0.05107 m3

## **Printing info**