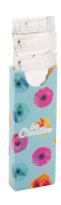

## CreaBee Three custom honey packets, 3 pcs

Three single serve packets of honey (3x10 grams) in custom made, full colour printed paper sleeve. MOQ: 100 pcs.

#### **Product information**

Item number AP716624

Product name custom honey packets, 3 pcs

Description

Three single serve packets of honey (3x10 grams) in custom made, full colour printed

paper sleeve. MOQ: 100 pcs.