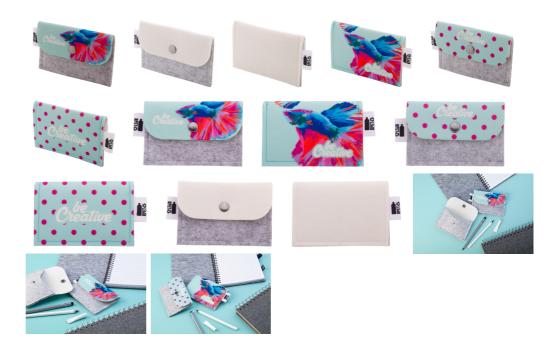

#### AP716630

## CreaFelt Money custom purse



Custom made, RPET felt purse with full colour printed flap and back side. With distinctive RPET label. Price includes sublimation printing. MOQ: 50 pcs.



#### Other colours

#### **Product information**

Item numberAP716630Product namecustom purse

Description

Custom made, RPET felt purse with full colour printed flap and back side. With distinctive

RPET label. Price includes sublimation printing. MOQ: 50 pcs.

Colour(s) grey

Size 114×77 mm

Material(s) Recycled PET felt

Individual product weight 18 g
Country of origin HU

Tariff number 4202329090 EAN Code 5996425766582

## **Product specific details**

Label With label

# **Packing details**

Quantity200 pcsGross weight4.6 kgNet weight3.6 kg

Export carton dimensions 48 x 28 x 38 cm Cubage 0.05107 m3

## **Printing info**



No colour **Max. size:** 

120mm x 130mm