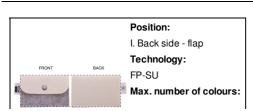

purse



Custom made, RPET felt purse with full colour printed flap and back side. With distinctive RPET label. Price includes sublimation printing. MOQ: 50 pcs.



#### Other colours

#### **Product information**

Item numberAP716630Product namecustom purse

Description

Custom made, RPET felt purse with full colour printed flap and back side. With distinctive

RPET label. Price includes sublimation printing. MOQ: 50 pcs.

Colour(s) grey

Size 114×77 mm

Material(s) Recycled PET felt

Individual product weight 18 g
Country of origin HU

Tariff number 4202329090 EAN Code 5996425766582

## **Product specific details**

Label With label

# **Packing details**

Quantity200 pcsGross weight4.6 kgNet weight3.6 kg

Export carton dimensions 48 x 28 x 38 cm Cubage 0.05107 m3

## **Printing info**



No colour **Max. size:** 

120mm x 130mm