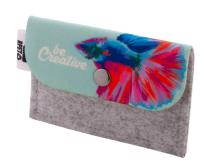

## CreaFelt Money custom purse

Custom made, RPET felt purse with full colour printed flap and back side. With distinctive RPET label. Price includes sublimation printing. MOQ: 50 pcs.

#### **Product information**

Item numberAP716630Product namecustom purse

Description

Custom made, RPET felt purse with full colour printed flap and back side. With distinctive

RPET label. Price includes sublimation printing. MOQ: 50 pcs.

Colour(s) grey

Size 114×77 mm

Material(s) Recycled PET felt

Individual product weight 18 g
Country of origin HU

Tariff number 4202329090 EAN Code 5996425766582