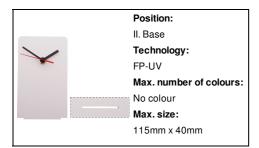

### AP716631

### BeTime Desk custom table clock



Custom made, HDF wood table clock with custom graphic. Operates with 1 AA battery, without battery. MOQ: 50 pcs.



### Other colours

## **Product information**

Item number AP716631

Product name custom table clock

Description

Custom made, HDF wood table clock with custom graphic. Operates with 1 AA battery,

without battery. MOQ: 50 pcs.

Colour(s) natural

Size 115×160×40 mm

Material(s) HDF wood
Individual product weight 100 g
Country of origin HU

Tariff number 9105910000 EAN Code 5996425766599

## **Product specific details**

## Battery included

# Packing details

Quantity 30 pcs
Gross weight 4 kg
Net weight 3 kg

Export carton dimensions 58 x 37 x 38 cm Cubage 0.08414 m3

# **Printing info**