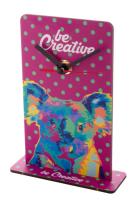

### BeTime Desk custom table clock

Custom made, HDF wood table clock with custom graphic. Operates with 1 AA battery, without battery. MOQ: 50 pcs.

## **Product information**

Item number AP716631

Product name custom table clock

Description

Custom made, HDF wood table clock with custom graphic. Operates with 1 AA battery,

without battery. MOQ: 50 pcs.

Colour(s) natural

Size 115×160×40 mm

Material(s) HDF wood
Individual product weight 100 g
Country of origin HU

Tariff number 9105910000 EAN Code 5996425766599