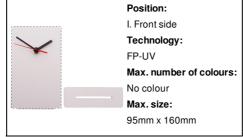

### AP716631

### BeTime Desk custom table clock



Custom made, HDF wood table clock with custom graphic. Operates with 1 AA battery, without battery. MOQ: 50 pcs.



### Other colours

## **Product information**

Item number AP716631

Product name custom table clock

Description

Custom made, HDF wood table clock with custom graphic. Operates with 1 AA battery,

without battery. MOQ: 50 pcs.

Colour(s) natural

Size 115×160×40 mm

Material(s) HDF wood
Individual product weight 100 g
Country of origin HU

Tariff number 9105910000 EAN Code 5996425766599

## **Product specific details**

## Battery included

# Packing details

Quantity 30 pcs
Gross weight 4 kg
Net weight 3 kg

Export carton dimensions 58 x 37 x 38 cm Cubage 0.08414 m3

# **Printing info**