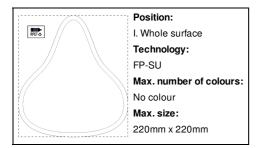

## Other colours

Description

#### **Product information**

Item number AP716632

Product name custom RPET bicycle seat cover

Custom made, full colour printed bicycle seat cover with reflective side and elastic band, 190T RPET polyester. With distinctive RPET label. Price includes sublimation printing.

MOQ: 100 pcs. For promotional use only, the product does not qualify as a Personal

Protective Equipment.

Colour(s) white

Size 220×220×70 mm

Material(s) 190T recycled PET polyester

Individual product weight 5 g

Country of origin HU

Tariff number 6307909899
EAN Code 5996425766605

# **Product specific details**

Label With label

# **Packing details**

Quantity100 pcsGross weight1 kgNet weight0.5 kg

Export carton dimensions 35 x 25 x 35 cm Cubage 0.03063 m3

## **Printing info**