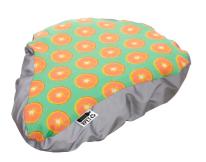

## CreaRide Reflect custom RPET bicycle seat cover

Custom made, full colour printed bicycle seat cover with reflective side and elastic band, 190T RPET polyester. With distinctive RPET label. Price includes sublimation printing. MOQ: 100 pcs. For promotional use only, the product does not qualify as a Personal Protective Equipment.

#### **Product information**

Item number AP716632

Product name custom RPET bicycle seat cover

Custom made, full colour printed bicycle seat cover with reflective side and elastic band, 190T RPET polyester. With distinctive RPET label. Price includes sublimation printing.

MOQ: 100 pcs. For promotional use only, the product does not qualify as a Personal

Protective Equipment.

Colour(s) white

Size 220×220×70 mm

Material(s) 190T recycled PET polyester

Individual product weight 5 g