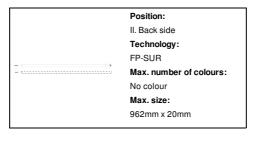

minium composite medal with full colour graphics. On sublimation printed RPET lanyard. Price includes sublimation and UV LED printing. MOQ: 100 pcs.



## Other colours

#### **Product information**

Item numberAP716635-21Product namecustom medal

Description

Custom made, brushed aluminium composite medal with full colour graphics. On sublimation printed RPET

lanyard. Price includes sublimation and UV LED printing. MOQ: 100 pcs.

Colour(s) silver

Size ø70×500 mm

Material(s) Aluminium / Recycled PET

Individual product weight 12.5 g
Country of origin HU

Tariff number 6307909899
EAN Code 5996425766636

**Product specific details** 

## **Packing details**

Quantity1000 pcsGross weight13.5 kgNet weight12.5 kgExport carton dimensions48 x 28 x 38 cmCubage0.05107 m3

# **Printing info**