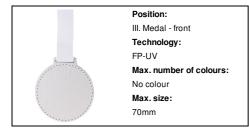

luminium composite medal with full colour graphics. On sublimation printed RPET lanyard. Price includes sublimation and UV LED printing. MOQ: 100 pcs.



## Other colours

#### **Product information**

Item numberAP716635-21Product namecustom medal

Description

Custom made, brushed aluminium composite medal with full colour graphics. On sublimation printed RPET

lanyard. Price includes sublimation and UV LED printing. MOQ: 100 pcs.

Colour(s) silver

Size ø70×500 mm

Material(s) Aluminium / Recycled PET

Individual product weight 12.5 g
Country of origin HU

Tariff number 6307909899
EAN Code 5996425766636

**Product specific details** 

## **Packing details**

Quantity1000 pcsGross weight13.5 kgNet weight12.5 kgExport carton dimensions48 x 28 x 38 cmCubage0.05107 m3

# **Printing info**