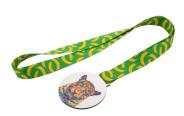

## Subdal Shine custom medal

Custom made, brushed aluminium composite medal with full colour graphics. On sublimation printed RPET lanyard. Price includes sublimation and UV LED printing. MOQ: 100 pcs.