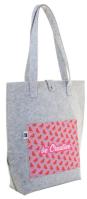

## CreaFelt Toteback custom RPET shoulder bag

Custom made, RPET felt 2in1 shoulder bag and backpack with full colour printed front pocket. With long handles convertible into backpack straps, press-stud closure and distinctive RPET label. Price includes sublimation printing. MOQ: 50 pcs.

#### **Product information**

AP716687 Item number

Product name custom RPET shoulder bag

Custom made, RPET felt 2in1 shoulder bag and backpack with full colour printed front Description

pocket. With long handles convertible into backpack straps, press-stud closure and

distinctive RPET label. Price includes sublimation printing. MOQ: 50 pcs.

Colour(s)

Size 400×420×70 mm Recycled PET felt Material(s)

Individual product weight 200 g HU Country of origin

Tariff number 6307909899 **EAN Code** 5996425795728