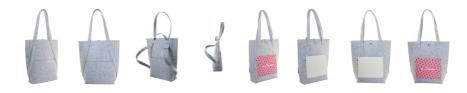

### AP716687

## CreaFelt Toteback custom RPET shoulder bag



Custom made, RPET felt 2in1 shoulder bag and backpack with full colour printed front pocket. With long handles convertible into backpack straps, press-stud closure and distinctive RPET label. Price includes sublimation printing. MOQ: 50 pcs.



### Other colours

#### **Product information**

AP716687 Item number

Product name custom RPET shoulder bag

Custom made, RPET felt 2in1 shoulder bag and backpack with full colour printed front Description

pocket. With long handles convertible into backpack straps, press-stud closure and

distinctive RPET label. Price includes sublimation printing. MOQ: 50 pcs.

Colour(s)

Size 400×420×70 mm Recycled PET felt Material(s)

Individual product weight 200 g HU Country of origin

Tariff number 6307909899 **EAN Code** 5996425795728

# **Product specific details**

With label Label

## **Packing details**

Quantity 2 pcs Gross weight 1.4 kg Net weight 0.4 kg

Export carton dimensions 48 x 28 x 38 cm Cubage 0.05107 m3

# **Printing info**



Position:

I. Pocket Technology:

FP-SU

Max. number