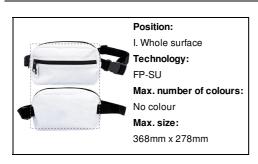

n printed graphic sand distinctive RPET label. MOQ: 50 pcs.



#### Other colours



# **Product information**

Item numberAP716710-10Product namecustom waist bag

Description

Custom made waist bag with zipped compartment and front pocket, 600D RPET polyester.

With all over sublimation printed graphic sand distinctive RPET label. MOQ: 50 pcs.

Colour(s) black

Size 170×130×70 mm

Material(s) 600D recycled PET polyester

Individual product weight 72 g
Country of origin HU

Tariff number 6307909899
EAN Code 5996425812357

#### **Product specific details**

Bag volume capacity 0.5 l

Label With label

# **Packing details**

Quantity 100 pcs
Gross weight 9.68 kg
Net weight 7.2 kg

Export carton dimensions 48 x 28 x 38 cm

Cubage 0.05107 m3

Inner carton quantity 25 pcs

# **Printing info**