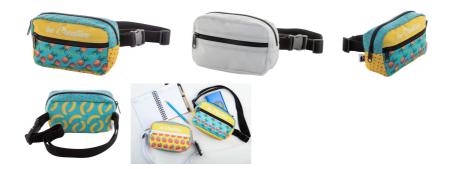

#### AP716710-10

# CreaWaist Compact custom waist bag



Custom made waist bag with zipped compartment and front pocket, 600D RPET polyester. With all over sublimation printed graphic sand distinctive RPET label. MOQ: 50 pcs.



#### Other colours



# **Product information**

Item numberAP716710-10Product namecustom waist bag

Description

Custom made waist bag with zipped compartment and front pocket, 600D RPET polyester.

With all over sublimation printed graphic sand distinctive RPET label. MOQ: 50 pcs.

Colour(s) black

Size 170×130×70 mm

Material(s) 600D recycled PET polyester

Individual product weight 72 g
Country of origin HU

Tariff number 6307909899
EAN Code 5996425812357

#### **Product specific details**

Bag volume capacity 0.5 l

Label With label

# **Packing details**

Quantity 100 pcs
Gross weight 9.68 kg
Net weight 7.2 kg

Export carton dimensions 48 x 28 x 38 cm

Cubage 0.05107 m3

Inner carton quantity 25 pcs

# **Printing info**