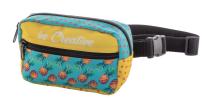

# CreaWaist Compact custom waist bag

Custom made waist bag with zipped compartment and front pocket, 600D RPET polyester. With all over sublimation printed graphic sand distinctive RPET label. MOQ: 50 pcs.