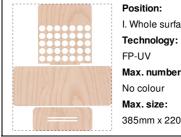

# **Printing info**

I. Whole surface

Max. number of colours:

Max. size: 385mm x 220mm