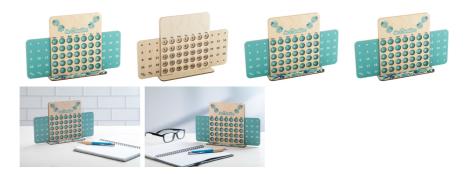

### AP716728

# Forever Creative custom perpetual calendar



Custom made, perpetual desk calendar in birch plywood. Price includes full colour printing on front side and base. Delivered flat-packed. MOQ: 50 pcs.



### Other colours

#### **Product information**

Item number AP716728

Product name custom perpetual calendar

Custom made, perpetual desk calendar in birch plywood. Price includes full colour printing Description

on front side and base. Delivered flat-packed. MOQ: 50 pcs.

Colour(s) natural

Size 250×154×60 mm

Material(s) Wood Individual product weight 132 g Country of origin HU

Tariff number 6307909899 **EAN Code** 5996425812814

**Product specific details** 

## **Packing details**

Quantity 80 pcs Gross weight 12.295 kg Net weight 10.56 kg

Export carton dimensions 48 x 28 x 38 cm 0.05107 m3 Cubage Inner carton quantity 25 pcs

# **Printing info**



I. Whole surface

Max. number of colours:

Max. size: 385mm x 220mm