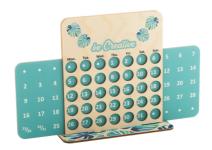

# Forever Creative custom perpetual calendar

Custom made, perpetual desk calendar in birch plywood. Price includes full colour printing on front side and base. Delivered flat-packed. MOQ: 50 pcs.

#### **Product information**

Item number AP716728

Product name custom perpetual calendar

Custom made, perpetual desk calendar in birch plywood. Price includes full colour printing Description

on front side and base. Delivered flat-packed. MOQ: 50 pcs.