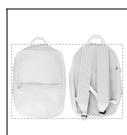

## SuboBag Back custom RPET backpack

Custom made RPET backpack with zipped main compartment and front pocket, padded back and shoulder straps. With all over sublimation printed graphics. 600D RPET polyester with distinctive RPET label. MOQ: 50 pcs.

#### **Product information**

AP716739-01 Item number

Product name custom RPET backpack

Custom made RPET backpack with zipped main compartment and front pocket, padded Description

back and shoulder straps. With all over sublimation printed graphics. 600D RPET

polyester with distinctive RPET label. MOQ: 50 pcs.

Colour(s) white

Size 330×450×100 mm

600D recycled PET polyester Material(s)

Individual product weight 220 g Country of origin HU

Tariff number 6307909899 **EAN Code** 5996425813026