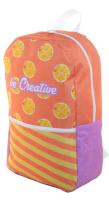

## SuboBag Back custom RPET backpack

Custom made RPET backpack with zipped main compartment and front pocket, padded back and shoulder straps. With all over sublimation printed graphics. 600D RPET polyester with distinctive RPET label. MOQ: 50 pcs.

#### **Product information**

AP716739-01 Item number

Product name custom RPET backpack

Custom made RPET backpack with zipped main compartment and front pocket, padded Description

back and shoulder straps. With all over sublimation printed graphics. 600D RPET

polyester with distinctive RPET label. MOQ: 50 pcs.

Colour(s) white

Size 330×450×100 mm

600D recycled PET polyester Material(s)

Individual product weight 220 g Country of origin HU

Tariff number 6307909899 **EAN Code** 5996425813026