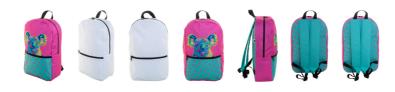

#### AP716739-10

## SuboBag Back custom RPET backpack



Custom made RPET backpack with zipped main compartment and front pocket, padded back and shoulder straps. With all over sublimation printed graphics. 600D RPET polyester with distinctive RPET label. MOQ: 50 pcs.



### Other colours



Description

#### **Product information**

Item number AP716739-10

Product name custom RPET backpack

Custom made RPET backpack with zipped main compartment and front pocket, padded

back and shoulder straps. With all over sublimation printed graphics. 600D RPET

polyester with distinctive RPET label. MOQ: 50 pcs.

Colour(s) black

Size 330×450×100 mm

Material(s) 600D recycled PET polyester

Individual product weight 220 g
Country of origin HU

Tariff number 6307909899
EAN Code 5996425815310

### **Product specific details**

Bag volume capacity 10 I

Label With label

## **Packing details**

Quantity20 pcsGross weight6.88 kgNet weight4.4 kg

Export carton dimensions 48 x 28 x 38 cm Cubage 0.05107 m3

# **Printing info**