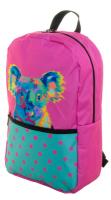

## SuboBag Back custom RPET backpack

Custom made RPET backpack with zipped main compartment and front pocket, padded back and shoulder straps. With all over sublimation printed graphics. 600D RPET polyester with distinctive RPET label. MOQ: 50 pcs.

#### **Product information**

Item number AP716739-10

Product name custom RPET backpack

Custom made RPET backpack with zipped main compartment and front pocket, padded

back and shoulder straps. With all over sublimation printed graphics. 600D RPET

polyester with distinctive RPET label. MOQ: 50 pcs.

Colour(s) black

Size 330×450×100 mm

Material(s) 600D recycled PET polyester

Individual product weight 220 g
Country of origin HU

Tariff number 6307909899
EAN Code 5996425815310