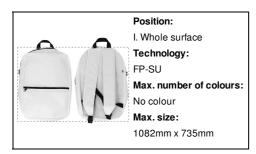

with distinctive RPET label. MOQ: 50 pcs.



### Other colours



Description

#### **Product information**

Item number AP716739-10

Product name custom RPET backpack

Custom made RPET backpack with zipped main compartment and front pocket, padded

back and shoulder straps. With all over sublimation printed graphics. 600D RPET

polyester with distinctive RPET label. MOQ: 50 pcs.

Colour(s) black

Size 330×450×100 mm

Material(s) 600D recycled PET polyester

Individual product weight 220 g
Country of origin HU

Tariff number 6307909899
EAN Code 5996425815310

### **Product specific details**

Bag volume capacity 10 I

Label With label

## **Packing details**

Quantity20 pcsGross weight6.88 kgNet weight4.4 kg

Export carton dimensions 48 x 28 x 38 cm Cubage 0.05107 m3

# **Printing info**