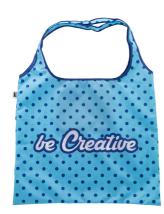

### AP716747

SuboShop Fold II custom RPET shopping bag

Custom made, foldable shopping bag in 190T RPET polyester. With all over sublimation printed graphics and distinctive RPET label. MOQ: 50 pcs.