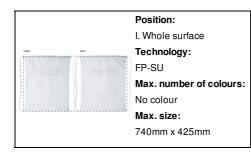

|
| white                                                                                                                         |
| Custom made drawstring bag with zipped front pocket, 190T polyester. With all over sublimation printed graphics. MOQ: 50 pcs. |
| custom drawstring bag                                                                                                         |
| AP718540-01                                                                                                                   |
|                                                                                                                               |

# Quantity200 pcsGross weight8.7 kgNet weight7.7 kgExport carton dimensions48 x 38 x 28 cmCubage0.05107 m3

# **Printing info**