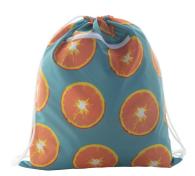

# CreaDraw Zip custom drawstring bag

Custom made drawstring bag with zipped front pocket, 190T polyester. With all over sublimation printed graphics. MOQ: 50 pcs.