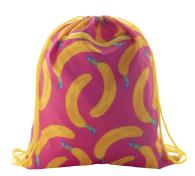

## CreaDraw Zip custom drawstring bag

Custom made drawstring bag with zipped front pocket, 190T polyester. With all over sublimation printed graphics. MOQ: 50 pcs.