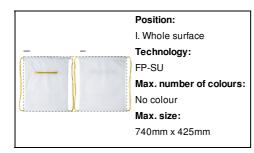

|
|                                                                                                                                                                                                             |
|                                                                                                                                                                                                             |

| Quantity                 | 200 pcs         |
|--------------------------|-----------------|
| Gross weight             | 7.2 kg          |
| Net weight               | 6.2 kg          |
| Export carton dimensions | 48 x 38 x 28 cm |
| Cubage                   | 0.05107 m3      |
|                          |                 |

# **Printing info**