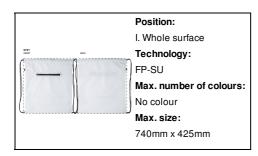

## Printing info

CreaDraw Zip RPET custom drawstring bag

Custom made drawstring bag with zipped front pocket, 190T RPET polyester. With all over sublimation printed graphics and distinctive RPET label. MOQ: 50 pcs.