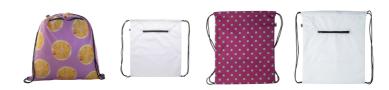

## Product information

| Product specific details  |                                                                                                                                                               |
|---------------------------|---------------------------------------------------------------------------------------------------------------------------------------------------------------|
| EAN Code                  | 5996425588979                                                                                                                                                 |
| Tariff number             | 4202929890                                                                                                                                                    |
| Country of origin         | HU                                                                                                                                                            |
| Individual product weight | 38.5 g                                                                                                                                                        |
| Material(s)               | 190T polyester                                                                                                                                                |
| Size                      | 370x425 mm                                                                                                                                                    |
| Colour(s)                 | black / white                                                                                                                                                 |
| Description               | Custom made drawstring bag with zipped front pocket, 190T RPET polyester. With all over sublimation printed graphics and distinctive RPET label. MOQ: 50 pcs. |
| Product name              | custom drawstring bag                                                                                                                                         |
| ltem number               | AP718541-10                                                                                                                                                   |

## Printing info

CreaDraw Zip RPET custom drawstring bag

Custom made drawstring bag with zipped front pocket, 190T RPET polyester. With all over sublimation printed graphics and distinctive RPET label. MOQ: 50 pcs.