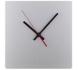

### BeTime Alu B wall clock

Custom made, brushed aluminium composite wall clock with custom graphic in square shape. Operates with 1 AA battery, without battery. Price includes UV LED printing. MOQ: 25 pcs.

#### **Product information**

Item number AP718631
Product name wall clock

Custom made, brushed aluminium composite wall clock with custom graphic in square

Description shape. Operates with 1 AA battery, without battery. Price includes UV LED printing. MOQ:

25 pcs.

Colour(s) silver

Size 220×220 mm

Material(s) Aluminium composite

Individual product weight 238.33 g

Country of origin HU

Tariff number 9105210000 EAN Code 5996425453390