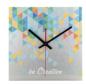

### BeTime Alu B wall clock

Custom made, brushed aluminium composite wall clock with custom graphic in square shape. Operates with 1 AA battery, without battery. Price includes UV LED printing. MOQ: 25 pcs.

#### **Product information**

Item number AP718631
Product name wall clock

Custom made, brushed aluminium composite wall clock with custom graphic in square

Description shape. Operates with 1 AA battery, without battery. Price includes UV LED printing. MOQ:

25 pcs.

Colour(s) silver

Size 220×220 mm

Material(s) Aluminium composite

Individual product weight 238.33 g

Country of origin HU

Tariff number 9105210000 EAN Code 5996425453390