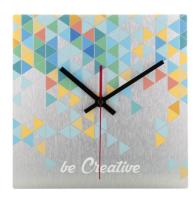

### BeTime Alu B wall clock

Custom made, brushed aluminium composite wall clock with custom graphic in square shape. Operates with 1 AA battery, without battery. Price includes UV LED printing. MOQ: 25 pcs.

#### **Product information**

Item number AP718631
Product name wall clock

Custom made, brushed aluminium composite wall clock with custom graphic in square

Description shape. Operates with 1 AA battery, without battery. Price includes UV LED printing. MOQ:

25 pcs.

Colour(s) silver

Size 220×220 mm

Material(s) Aluminium composite

Individual product weight 238.33 g

Country of origin HU

Tariff number 9105210000 EAN Code 5996425453390