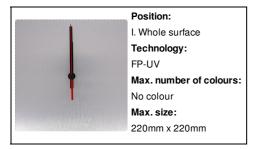

with 1 AA battery, without battery. Price includes UV LED printing. MOQ: 25 pcs.











## Other colours

#### **Product information**

Item number AP718631
Product name wall clock

Custom made, brushed aluminium composite wall clock with custom graphic in square

Description shape. Operates with 1 AA battery, without battery. Price includes UV LED printing. MOQ:

25 pcs.

Colour(s) silver

Size 220×220 mm

Material(s) Aluminium composite

Individual product weight 238.33 g

Country of origin HU

Tariff number 9105210000 EAN Code 5996425453390

# **Product specific details**

Battery included

Quantity and type of batteries 1×AA

# **Packing details**

Quantity30 pcsGross weight7.65 kgNet weight7.15 kg

Export carton dimensions 59 x 39 x 37 cm Cubage 0.08514 m3

## **Printing info**