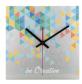

### BeTime Alu B wall clock

Custom made, brushed aluminium composite wall clock with custom graphic in square shape. Operates with 1 AA battery, without battery. Price includes UV LED printing. MOQ: 25 pcs.

#### **Product information**

Item number AP718631
Product name wall clock

Custom made, brushed aluminium composite wall clock with custom graphic in square

Description shape. Operates with 1 AA battery, without battery. Price includes UV LED printing. MOQ:

25 pcs.

Colour(s) silver

Size 220×220 mm

Material(s) Aluminium composite

Individual product weight 238.33 g

Country of origin HU

Tariff number 9105210000 EAN Code 5996425453390