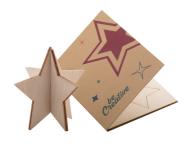

AP718646-B

Creax Eco Christmas card, star

Custom made kraft paper Christmas card with custom graphics on both sides, including Christmas style craft puzzle in wood pulp board. Including C6 postal envelope. MOQ: 100 pcs.

## Other colours

| Item number               | AP718646-B                                                                                                                                                                        |
|---------------------------|-----------------------------------------------------------------------------------------------------------------------------------------------------------------------------------|
| Product name              | Christmas card, star                                                                                                                                                              |
| Description               | Custom made kraft paper Christmas card with custom graphics on both sides, including Christmas style craft puzzle in wood pulp board. Including C6 postal envelope. MOQ: 100 pcs. |
| Colour(s)                 | natural                                                                                                                                                                           |
| Size                      | 107×148×3 mm                                                                                                                                                                      |
| Material(s)               | Paper / Wood pulp board                                                                                                                                                           |
| Individual product weight | 28 g                                                                                                                                                                              |
| Country of origin         | HU                                                                                                                                                                                |
| Tariff number             | 9505109000                                                                                                                                                                        |
| EAN Code                  | 5996425456865                                                                                                                                                                     |
| Product specific details  |                                                                                                                                                                                   |