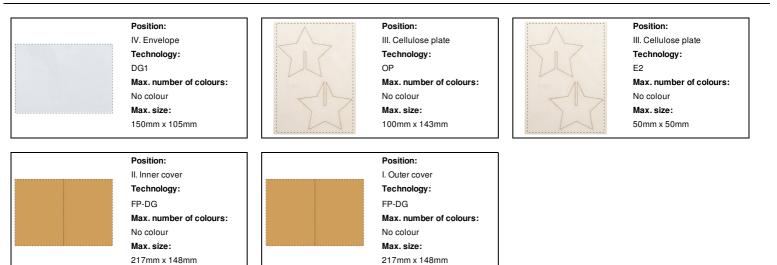

5456865                                                                                                                                                                     |
| Product specific details  |                                                                                                                                                                                   |

## Packing details

| Defaulte esta fa         |                 |
|--------------------------|-----------------|
| Cubage                   | 0.00875 m3      |
| Export carton dimensions | 35 x 25 x 10 cm |
| Net weight               | 1.4 kg          |
| Gross weight             | 1.9 kg          |
| Quantity                 | 50 pcs          |
|                          |                 |

## Printing info