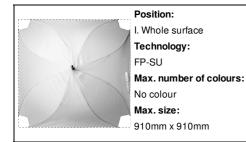

| Product Information       |                                                                                                                                                                                                 |
|---------------------------|-------------------------------------------------------------------------------------------------------------------------------------------------------------------------------------------------|
| Item number               | AP718691                                                                                                                                                                                        |
| Product name              | custom umbrella                                                                                                                                                                                 |
| Description               | Custom made, square shaped automatic umbrella with metal shaft, fibreglass ribs and wooden handle. 190T RPET pongee. With distinctive RPET label and sublimation printed graphics. MOQ: 50 pcs. |
| Colour(s)                 | white / brown                                                                                                                                                                                   |
| Size                      | 850×850×360 mm                                                                                                                                                                                  |
| Material(s)               | 190T recycled PET pongee / Metal / Wood                                                                                                                                                         |
| Individual product weight | 266.67 g                                                                                                                                                                                        |
| Country of origin         | HU                                                                                                                                                                                              |
| Tariff number             | 6601992000                                                                                                                                                                                      |
| EAN Code                  | 5996425459071                                                                                                                                                                                   |
| Product specific details  |                                                                                                                                                                                                 |
| Umbrella panels           | 1 panel                                                                                                                                                                                         |
| Umbrella mechanism        | Automatic (open)                                                                                                                                                                                |
| Umbrella - windproof      |                                                                                                                                                                                                 |
| Packing details           |                                                                                                                                                                                                 |
| Quantity                  | 15 pcs                                                                                                                                                                                          |
| Gross weight              | 4.5 kg                                                                                                                                                                                          |
| Net weight                | 4 kg                                                                                                                                                                                            |
| Export carton dimensions  | 105 x 18 x 10 cm                                                                                                                                                                                |
| Cubage                    | 0.0189 m3                                                                                                                                                                                       |
| Printing info             |                                                                                                                                                                                                 |