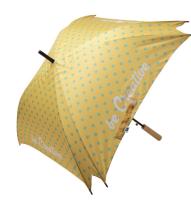

## **Product information**

CreaRain Square RPET custom umbrella

Custom made, square shaped automatic umbrella with metal shaft, fibreglass ribs and wooden handle. 190T RPET pongee. With distinctive RPET label and sublimation printed graphics. MOQ: 50 pcs.

| Product Information       |                                                                                                                                                                                                 |
|---------------------------|-------------------------------------------------------------------------------------------------------------------------------------------------------------------------------------------------|
| Item number               | AP718691                                                                                                                                                                                        |
| Product name              | custom umbrella                                                                                                                                                                                 |
| Description               | Custom made, square shaped automatic umbrella with metal shaft, fibreglass ribs and wooden handle. 190T RPET pongee. With distinctive RPET label and sublimation printed graphics. MOQ: 50 pcs. |
| Colour(s)                 | white / brown                                                                                                                                                                                   |
| Size                      | 850×850×360 mm                                                                                                                                                                                  |
| Material(s)               | 190T recycled PET pongee / Metal / Wood                                                                                                                                                         |
| Individual product weight | 266.67 g                                                                                                                                                                                        |
| Country of origin         | HU                                                                                                                                                                                              |
| Tariff number             | 6601992000                                                                                                                                                                                      |
| EAN Code                  | 5996425459071                                                                                                                                                                                   |
| Product specific details  |                                                                                                                                                                                                 |
| Umbrella panels           | 1 panel                                                                                                                                                                                         |
| Umbrella mechanism        | Automatic (open)                                                                                                                                                                                |
| Umbrella - windproof      |                                                                                                                                                                                                 |
| Packing details           |                                                                                                                                                                                                 |
| Quantity                  | 15 pcs                                                                                                                                                                                          |
| Gross weight              | 4.5 kg                                                                                                                                                                                          |
| Net weight                | 4 kg                                                                                                                                                                                            |
| Export carton dimensions  | 105 x 18 x 10 cm                                                                                                                                                                                |
| Cubage                    | 0.0189 m3                                                                                                                                                                                       |
| Printing info             |                                                                                                                                                                                                 |