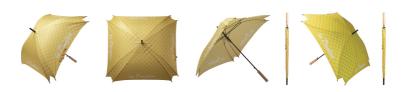

## **Product information**

CreaRain Square RPET custom umbrella

Custom made, square shaped automatic umbrella with metal shaft, fibreglass ribs and wooden handle. 190T RPET pongee. With distinctive RPET label and sublimation printed graphics. MOQ: 50 pcs.

| Product Information       |                                                                                                                                                                                                 |
|---------------------------|-------------------------------------------------------------------------------------------------------------------------------------------------------------------------------------------------|
| Item number               | AP718691                                                                                                                                                                                        |
| Product name              | custom umbrella                                                                                                                                                                                 |
| Description               | Custom made, square shaped automatic umbrella with metal shaft, fibreglass ribs and wooden handle. 190T RPET pongee. With distinctive RPET label and sublimation printed graphics. MOQ: 50 pcs. |
| Colour(s)                 | white / brown                                                                                                                                                                                   |
| Size                      | 850×850×360 mm                                                                                                                                                                                  |
| Material(s)               | 190T recycled PET pongee / Metal / Wood                                                                                                                                                         |
| Individual product weight | 266.67 g                                                                                                                                                                                        |
| Country of origin         | HU                                                                                                                                                                                              |
| Tariff number             | 6601992000                                                                                                                                                                                      |
| EAN Code                  | 5996425459071                                                                                                                                                                                   |
| Product specific details  |                                                                                                                                                                                                 |
| Umbrella panels           | 1 panel                                                                                                                                                                                         |
| Umbrella mechanism        | Automatic (open)                                                                                                                                                                                |
| Umbrella - windproof      |                                                                                                                                                                                                 |
| Packing details           |                                                                                                                                                                                                 |
| Quantity                  | 15 pcs                                                                                                                                                                                          |
| Gross weight              | 4.5 kg                                                                                                                                                                                          |
| Net weight                | 4 kg                                                                                                                                                                                            |
| Export carton dimensions  | 105 x 18 x 10 cm                                                                                                                                                                                |
| Cubage                    | 0.0189 m3                                                                                                                                                                                       |
| Printing info             |                                                                                                                                                                                                 |