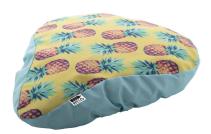

## CreaRide RPET bicycle seat cover

Custom made, full colour printed bicycle seat cover with elastic band, 190T RPET polyester. With distinctive RPET label. Price includes sublimation printing. MOQ: 100 pcs.

#### **Product information**

Item number AP718698

Product name bicycle seat cover

Description

Custom made, full colour printed bicycle seat cover with elastic band, 190T RPET

polyester. With distinctive RPET label. Price includes sublimation printing. MOQ: 100 pcs.