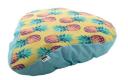

## CreaRide RPET bicycle seat cover

Custom made, full colour printed bicycle seat cover with elastic band, 190T RPET polyester. With distinctive RPET label. Price includes sublimation printing. MOQ: 100 pcs.

#### **Product information**

Item number AP718698

Product name bicycle seat cover

Description

Custom made, full colour printed bicycle seat cover with elastic band, 190T RPET

polyester. With distinctive RPET label. Price includes sublimation printing. MOQ: 100 pcs.