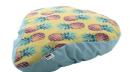

## CreaRide RPET bicycle seat cover

Custom made, full colour printed bicycle seat cover with elastic band, 190T RPET polyester. With distinctive RPET label. Price includes sublimation printing. MOQ: 100 pcs.

#### **Product information**

Item number AP718698

Product name bicycle seat cover

Description

Custom made, full colour printed bicycle seat cover with elastic band, 190T RPET

polyester. With distinctive RPET label. Price includes sublimation printing. MOQ: 100 pcs.