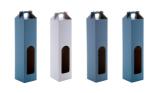

## **Product information**

Custom made, full colour printed corrugated cardboard box with handle for one 0,75 l wine bottle. Delivered flat-packed, without wine. MOQ: 50 pcs.

| Item number               | AP718933                                                                                                                                            |
|---------------------------|-----------------------------------------------------------------------------------------------------------------------------------------------------|
| Product name              | wine box                                                                                                                                            |
| Description               | Custom made, full colour printed corrugated cardboard box with handle for one 0,75 I wine bottle. Delivered flat-packed, without wine. MOQ: 50 pcs. |
| Colour(s)                 | white                                                                                                                                               |
| Size                      | 80×370×80 mm                                                                                                                                        |
| Material(s)               | Cardboard                                                                                                                                           |
| Individual product weight | 53 g                                                                                                                                                |
| Country of origin         | HU                                                                                                                                                  |
| Tariff number             | 4819100000                                                                                                                                          |
| EAN Code                  | 5996425460763                                                                                                                                       |
| Product specific details  |                                                                                                                                                     |
| Box type                  | Wine box                                                                                                                                            |
| Width (X)                 | 8 cm                                                                                                                                                |
| Height (Y)                | 37 cm                                                                                                                                               |
| Depth (Z)                 | 8 cm                                                                                                                                                |
| Packing details           |                                                                                                                                                     |
| Quantity                  | 1 pcs                                                                                                                                               |
| Gross weight              | 0.053 kg                                                                                                                                            |
| Netweight                 | 0.053 kg                                                                                                                                            |
| Export carton dimensions  | 33 x 46 x 0 cm                                                                                                                                      |
| Cubage                    | 0.00032 m3                                                                                                                                          |
| Printing info             |                                                                                                                                                     |