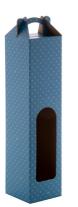

## **Product information**

Custom made, full colour printed corrugated cardboard box with handle for one 0,75 l wine bottle. Delivered flat-packed, without wine. MOQ: 50 pcs.

| Item number               | AP718933                                                                                                                                            |
|---------------------------|-----------------------------------------------------------------------------------------------------------------------------------------------------|
| Product name              | wine box                                                                                                                                            |
| Description               | Custom made, full colour printed corrugated cardboard box with handle for one 0,75 I wine bottle. Delivered flat-packed, without wine. MOQ: 50 pcs. |
| Colour(s)                 | white                                                                                                                                               |
| Size                      | 80×370×80 mm                                                                                                                                        |
| Material(s)               | Cardboard                                                                                                                                           |
| Individual product weight | 53 g                                                                                                                                                |
| Country of origin         | HU                                                                                                                                                  |
| Tariff number             | 4819100000                                                                                                                                          |
| EAN Code                  | 5996425460763                                                                                                                                       |
| Product specific details  |                                                                                                                                                     |
| Box type                  | Wine box                                                                                                                                            |
| Width (X)                 | 8 cm                                                                                                                                                |
| Height (Y)                | 37 cm                                                                                                                                               |
| Depth (Z)                 | 8 cm                                                                                                                                                |
| Packing details           |                                                                                                                                                     |
| Quantity                  | 1 pcs                                                                                                                                               |
| Gross weight              | 0.053 kg                                                                                                                                            |
| Netweight                 | 0.053 kg                                                                                                                                            |
| Export carton dimensions  | 33 x 46 x 0 cm                                                                                                                                      |
| Cubage                    | 0.00032 m3                                                                                                                                          |
| Printing info             |                                                                                                                                                     |