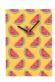

### BeTime C wall clock

Custom made, rectangle shaped HDF wood wall clock with custom graphic. Operates with 1 AA battery, without battery. MOQ: 50 pcs.

## **Product information**

Item numberAP718054Product namewall clock

Description Custom made, rectangle shaped HDF wood wall clock with custom graphic. Operates with

1 AA battery, without battery. MOQ: 50 pcs.