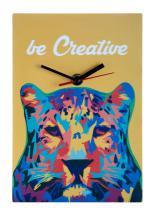

### BeTime C wall clock

Custom made, rectangle shaped HDF wood wall clock with custom graphic. Operates with 1 AA battery, without battery. MOQ: 50 pcs.

## **Product information**

Item numberAP718054Product namewall clock

Description Custom made, rectangle shaped HDF wood wall clock with custom graphic. Operates with

1 AA battery, without battery. MOQ: 50 pcs.

Colour(s) white / black
Size 150×220 mm
Material(s) HDF wood

Individual product weight 160 g
Country of origin CN

Tariff number 9105210000 EAN Code 5996425452089