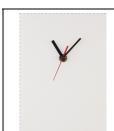

### BeTime C wall clock

Custom made, rectangle shaped HDF wood wall clock with custom graphic. Operates with 1 AA battery, without battery. MOQ: 50 pcs.

## **Product information**

Item numberAP718054Product namewall clock

Description Custom made, rectangle shaped HDF wood wall clock with custom graphic. Operates with

1 AA battery, without battery. MOQ: 50 pcs.