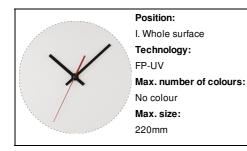

|
|                           |                                                                                                                              |

# **Product specific details**

## Packing details

| Quantity                               | 30 pcs                  |
|----------------------------------------|-------------------------|
| Gross weight                           | 4 kg                    |
| Netweight                              | 3 kg                    |
| Export carton dimensions               | 60 x 40 x 40 cm         |
| Cubage                                 | 0.096 m3                |
| Net weight<br>Export carton dimensions | 3 kg<br>60 x 40 x 40 cm |

## Printing info