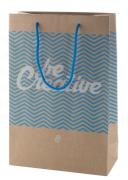

### CreaShop M custom made paper shopping bag, medium

Custom made paper shopping bag with polypropylene handles. With full colour offset printing. MOQ: 500 pcs.

| ltem number               | AP718101                                                                                                   |
|---------------------------|------------------------------------------------------------------------------------------------------------|
| Product name              | custom made paper shopping bag, medium                                                                     |
| Description               | Custom made paper shopping bag with polypropylene handles. With full colour offset printing. MOQ: 500 pcs. |
| Colour(s)                 | multicolour                                                                                                |
| Size                      | 240×350×100 mm                                                                                             |
| Material(s)               | Paper / Plastic (PP)                                                                                       |
| Individual product weight | 90 g                                                                                                       |
| Country of origin         | HU                                                                                                         |
| Tariff number             | 4819400000                                                                                                 |
| EAN Code                  | 5996425500100                                                                                              |
| Product specific details  |                                                                                                            |