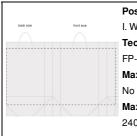

### **Printing info**

Position: I. Whole surface Technology: FP-DG Max. number of colours: No colour Max. size: 240mm x 350mm