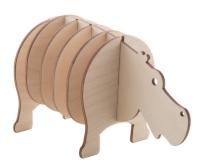

### Noah coaster set, hippo

Animal shaped wooden coaster set with 4 coasters. Made of birch plywood. Delivered flat-packed.

#### **Product information**

Item numberAP718149-AProduct namecoaster set, hippo

Description Animal shaped wooden coaster set with 4 coasters. Made of birch plywood. Delivered flat-packed.

Colour(s) natural

Size 195×100×80 mm

Material(s) Wood
Individual product weight 187.5 g
Country of origin HU

Tariff number 4419900000 EAN Code 5996425096290

**Product specific details** 