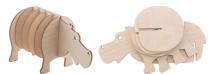

### Noah coaster set, hippo

Animal shaped wooden coaster set with 4 coasters. Made of birch plywood. Delivered flat-packed.

#### **Product information**

Item numberAP718149-AProduct namecoaster set, hippo

Description Animal shaped wooden coaster set with 4 coasters. Made of birch plywood. Delivered flat-packed.

Colour(s) natural

Size 195×100×80 mm

Material(s) Wood
Individual product weight 187.5 g
Country of origin HU

Tariff number 4419900000 EAN Code 5996425096290

**Product specific details** 