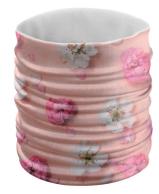

## AP718159-01

Slurry multi-purpose scarf

## Product information

Polyester multipurpose scarf with custom graphic. Graphic printed on one side only. Price includes sublimation printing. MOQ: 50 pcs.

| AP718159-01                                                                                                                           |
|---------------------------------------------------------------------------------------------------------------------------------------|
| multi-purpose scarf                                                                                                                   |
| Polyester multipurpose scarf with custom graphic. Graphic printed on one side only. Price includes sublimation printing. MOQ: 50 pcs. |
| white                                                                                                                                 |
| 250×500 mm                                                                                                                            |
| Polyester                                                                                                                             |
| 35 g                                                                                                                                  |
| CN                                                                                                                                    |
| 6117100000                                                                                                                            |
| 5996425140405                                                                                                                         |
|                                                                                                                                       |
| Unisex                                                                                                                                |
|                                                                                                                                       |
| 300 pcs                                                                                                                               |
| 11.3 kg                                                                                                                               |
| 10.5 kg                                                                                                                               |
| 45 x 30 x 35 cm                                                                                                                       |
| 0.04725 m3                                                                                                                            |
| 100 pcs                                                                                                                               |
|                                                                                                                                       |
|                                                                                                                                       |