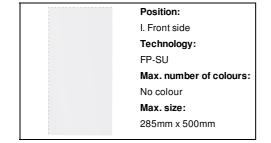

## Product information

Polyester multipurpose scarf with custom graphic. Graphic printed on one side only. Price includes sublimation printing. MOQ: 50 pcs.

| AP718159-01                                                                                                                           |
|---------------------------------------------------------------------------------------------------------------------------------------|
| multi-purpose scarf                                                                                                                   |
| Polyester multipurpose scarf with custom graphic. Graphic printed on one side only. Price includes sublimation printing. MOQ: 50 pcs. |
| white                                                                                                                                 |
| 250×500 mm                                                                                                                            |
| Polyester                                                                                                                             |
| 35 g                                                                                                                                  |
| CN                                                                                                                                    |
| 6117100000                                                                                                                            |
| 5996425140405                                                                                                                         |
|                                                                                                                                       |
| Unisex                                                                                                                                |
|                                                                                                                                       |
| 300 pcs                                                                                                                               |
| 11.3 kg                                                                                                                               |
| 10.5 kg                                                                                                                               |
| 45 x 30 x 35 cm                                                                                                                       |
| 0.04725 m3                                                                                                                            |
| 100 pcs                                                                                                                               |
|                                                                                                                                       |
|                                                                                                                                       |