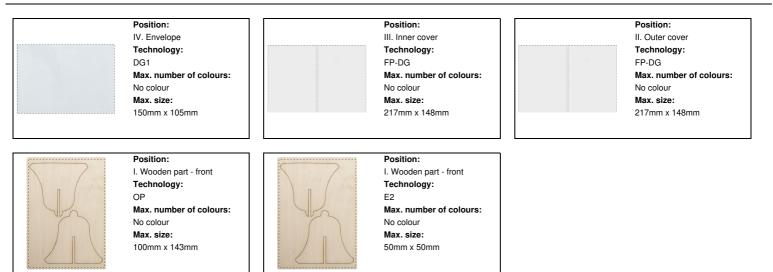

|
| Product specific details  |                                                                                                                                                         |
| -                         |                                                                                                                                                         |

## Packing details

| Quantity                 | 150 pcs         |
|--------------------------|-----------------|
| Gross weight             | 5.25 kg         |
| Net weight               | 4.75 kg         |
| Export carton dimensions | 22 x 32 x 12 cm |
| Cubage                   | 0.00845 m3      |

## Printing info