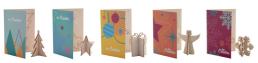

## AP718174-C

Creative

CreaX Christmas card, bell

Custom made paper Christmas card with custom graphic on both sides and wooden Christmas style craft puzzle. Including C6 postal envelope. MOQ: 100 pcs.

## **Product information**

| Item number               | AP718174-C                                                                                                                                              |
|---------------------------|---------------------------------------------------------------------------------------------------------------------------------------------------------|
| Product name              | Christmas card, bell                                                                                                                                    |
| Description               | Custom made paper Christmas card with custom graphic on both sides and wooden Christmas style craft puzzle. Including C6 postal envelope. MOQ: 100 pcs. |
| Colour(s)                 | natural                                                                                                                                                 |
| Size                      | 107×148×3mm                                                                                                                                             |
| Material(s)               | Paper / Wood                                                                                                                                            |
| Individual product weight | 31.67 g                                                                                                                                                 |
| Country of origin         | HU                                                                                                                                                      |
| Tariff number             | 9505109000                                                                                                                                              |
| EAN Code                  | 5996425280217                                                                                                                                           |
| Product specific details  |                                                                                                                                                         |
| -                         |                                                                                                                                                         |