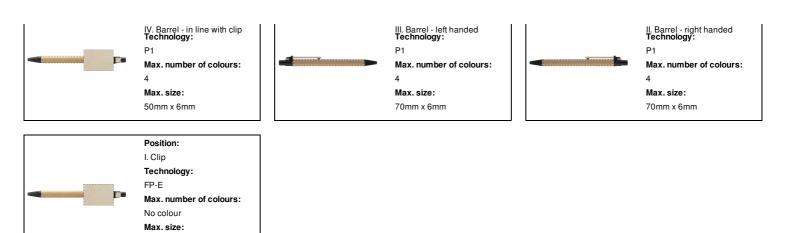

## CreaClip Eco ballpoint pen

Oreative

Recycled paper ballpoint pen with custom made wooden clip and blue refill. The clip is made in custom shape - maximum size: 25×35 mm. Price includes logo engraving on clip. MOQ: 100 pcs.

25mm x 35mm