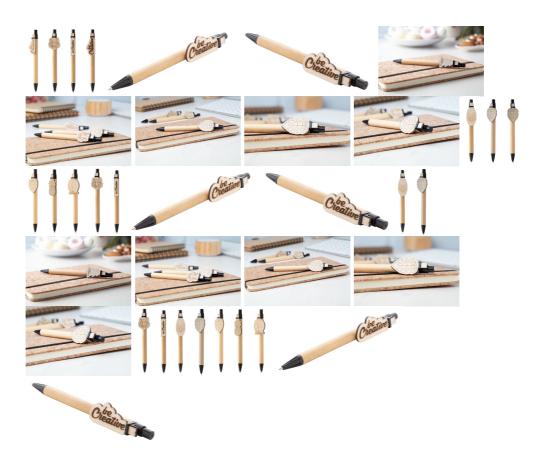

## CreaClip Eco ballpoint pen

Oreative

Recycled paper ballpoint pen with custom made wooden clip and blue refill. The clip is made in custom shape - maximum size: 25×35 mm. Price includes logo engraving on clip. MOQ: 100 pcs.

## Other colours

| Product information |  |
|---------------------|--|

| Item number               | AP718189-10                                                                                                                                                                                  |
|---------------------------|----------------------------------------------------------------------------------------------------------------------------------------------------------------------------------------------|
| Product name              | ballpoint pen                                                                                                                                                                                |
| Description               | Recycled paper ballpoint pen with custom made wooden clip and blue refill. The clip is made in custom shap<br>- maximum size: 25×35 mm. Price includes logo engraving on clip. MOQ: 100 pcs. |
| Colour(s)                 | black / natural                                                                                                                                                                              |
| Size                      | ø9×137 mm                                                                                                                                                                                    |
| Material(s)               | Recycled paper / Wood                                                                                                                                                                        |
| Individual product weight | 5 g                                                                                                                                                                                          |
| Country of origin         | CN                                                                                                                                                                                           |
| Tariff number             | 9608101000                                                                                                                                                                                   |
| EAN Code                  | 5996425227519                                                                                                                                                                                |
| Product specific details  |                                                                                                                                                                                              |
| Pen type                  | Ballpoint pen                                                                                                                                                                                |
| Refill colour             | blue                                                                                                                                                                                         |
| Packing details           |                                                                                                                                                                                              |
| Quantity                  | 1000 pcs                                                                                                                                                                                     |
| Gross weight              | 6 kg                                                                                                                                                                                         |
| Net weight                | 5 kg                                                                                                                                                                                         |
| Export carton dimensions  | 43 x 31 x 18 cm                                                                                                                                                                              |
| Cubage                    | 0.02399 m3                                                                                                                                                                                   |
| Inner carton quantity     | 125 pcs                                                                                                                                                                                      |
| Printing info             |                                                                                                                                                                                              |