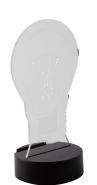

AP718195-B

Ledify LED light trophy

Custom made acrylic trophy with multicolour LED light base. In unique shape with engraved graphics. With 3 AA batteries. Price includes engraving. MOQ: 25 pcs.