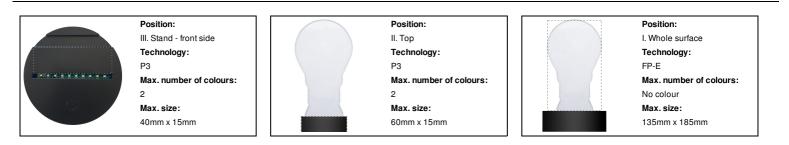

|
| Net weight                | 3.8 kg                                                                                                                                                          |
| Export carton dimensions  | 36 x 29 x 25 cm                                                                                                                                                 |
| Cubage                    | 0.0261 m3                                                                                                                                                       |
| Detection in fe           |                                                                                                                                                                 |

## Printing info