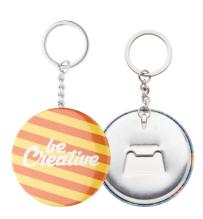

## KeyBadge Bottle pin button keyring

Large pin button bottle opener keyring with custom full colour paper insert. Price includes digital printing. MOQ: 100 pcs.

# **Product information**

| ltem number               | AP718219                                                                                                                    |
|---------------------------|-----------------------------------------------------------------------------------------------------------------------------|
| Product name              | pin button keyring                                                                                                          |
| Description               | Large pin button bottle opener keyring with custom full colour paper insert. Price includes digital printing. MOQ: 100 pcs. |
| Colour(s)                 | silver                                                                                                                      |
| Size                      | ø58 mm                                                                                                                      |
| Material(s)               | Metal                                                                                                                       |
| Individual product weight | 8.5 g                                                                                                                       |
| Country of origin         | CN                                                                                                                          |
| Tariff number             | 8205510000                                                                                                                  |
| EAN Code                  | 5996425225157                                                                                                               |
| Product specific details  |                                                                                                                             |