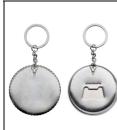

## KeyBadge Bottle pin button keyring

Large pin button bottle opener keyring with custom full colour paper insert. Price includes digital printing. MOQ: 100 pcs.

# **Product information**

| ltem number               | AP718219                                                                                                                    |
|---------------------------|-----------------------------------------------------------------------------------------------------------------------------|
| Product name              | pin button keyring                                                                                                          |
| Description               | Large pin button bottle opener keyring with custom full colour paper insert. Price includes digital printing. MOQ: 100 pcs. |
| Colour(s)                 | silver                                                                                                                      |
| Size                      | ø58 mm                                                                                                                      |
| Material(s)               | Metal                                                                                                                       |
| Individual product weight | 8.5 g                                                                                                                       |
| Country of origin         | CN                                                                                                                          |
| Tariff number             | 8205510000                                                                                                                  |
| EAN Code                  | 5996425225157                                                                                                               |
| Product specific details  |                                                                                                                             |