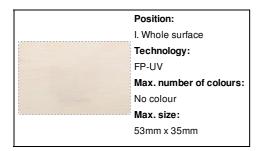

de                  | 5996425340683                                                                                                            |
| Product specific details  |                                                                                                                          |
| Packing details           |                                                                                                                          |

| Quantity                 | 500 pcs         |
|--------------------------|-----------------|
| Gross weight             | 2 kg            |
| Net weight               | 1 kg            |
| Export carton dimensions | 35 x 25 x 10 cm |
| Cubage                   | 0.00875 m3      |
|                          |                 |

## Printing info