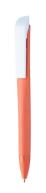

### Fertol ballpoint pen

Ecological wheat straw plastic ballpoint pen with white clip. With blue refill.

#### **Product information**

Item numberAP721419-03Product nameballpoint pen

Description Ecological wheat straw plastic ballpoint pen with white clip. With blue refill.

Colour(s) orange
Size ø12×149 mm

Material(s) Wheat straw / Plastic (ABS)