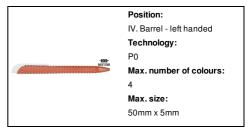

## AP721419-03

### Fertol ballpoint pen



Ecological wheat straw plastic ballpoint pen with white clip. With blue refill.





### Other colours



#### **Product information**

Item numberAP721419-03Product nameballpoint pen

Description Ecological wheat straw plastic ballpoint pen with white clip. With blue refill.

Colour(s) orange
Size ø12×149 mm

Material(s) Wheat straw / Plastic (ABS)

Individual product weight 11 g
Country of origin CN

Tariff number 9608101000 EAN Code 5996425323884

# **Product specific details**

Pen type Ballpoint pen
Mechanism type Push action
Refill colour blue

## Packing details

Quantity1000 pcsGross weight12.5 kgNet weight11 kg

Export carton dimensions 50 x 20 x 31 cm

Cubage 0.031 m3

Inner carton quantity 50 pcs

#### **Printing info**