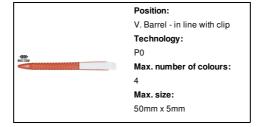

## AP721419-03

### Fertol ballpoint pen



Ecological wheat straw plastic ballpoint pen with white clip. With blue refill.





### Other colours



#### **Product information**

Item numberAP721419-03Product nameballpoint pen

Description Ecological wheat straw plastic ballpoint pen with white clip. With blue refill.

Colour(s) orange
Size ø12×149 mm

Material(s) Wheat straw / Plastic (ABS)

Individual product weight 11 g
Country of origin CN

Tariff number 9608101000 EAN Code 5996425323884

# **Product specific details**

Pen type Ballpoint pen
Mechanism type Push action
Refill colour blue

## Packing details

Quantity1000 pcsGross weight12.5 kgNet weight11 kg

Export carton dimensions 50 x 20 x 31 cm

Cubage 0.031 m3

Inner carton quantity 50 pcs

#### **Printing info**