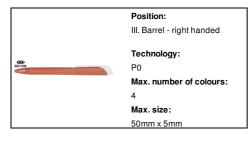

## AP721419-03

### Fertol ballpoint pen



Ecological wheat straw plastic ballpoint pen with white clip. With blue refill.





### Other colours



#### **Product information**

Item numberAP721419-03Product nameballpoint pen

Description Ecological wheat straw plastic ballpoint pen with white clip. With blue refill.

Colour(s) orange
Size ø12×149 mm

Material(s) Wheat straw / Plastic (ABS)

Individual product weight 11 g
Country of origin CN

Tariff number 9608101000 EAN Code 5996425323884

# **Product specific details**

Pen type Ballpoint pen
Mechanism type Push action
Refill colour blue

## Packing details

Quantity1000 pcsGross weight12.5 kgNet weight11 kg

Export carton dimensions 50 x 20 x 31 cm

Cubage 0.031 m3

Inner carton quantity 50 pcs

#### **Printing info**