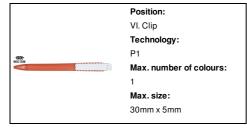

## AP721419-03

### Fertol ballpoint pen



Ecological wheat straw plastic ballpoint pen with white clip. With blue refill.





### Other colours



#### **Product information**

Item numberAP721419-03Product nameballpoint pen

Description Ecological wheat straw plastic ballpoint pen with white clip. With blue refill.

Colour(s) orange
Size ø12×149 mm

Material(s) Wheat straw / Plastic (ABS)

Individual product weight 11 g
Country of origin CN

Tariff number 9608101000 EAN Code 5996425323884

# **Product specific details**

Pen type Ballpoint pen
Mechanism type Push action
Refill colour blue

## Packing details

Quantity1000 pcsGross weight12.5 kgNet weight11 kg

Export carton dimensions 50 x 20 x 31 cm

Cubage 0.031 m3

Inner carton quantity 50 pcs

#### **Printing info**