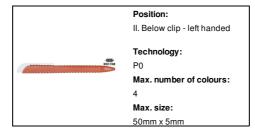

## AP721419-03

### Fertol ballpoint pen



Ecological wheat straw plastic ballpoint pen with white clip. With blue refill.





### Other colours



#### **Product information**

Item numberAP721419-03Product nameballpoint pen

Description Ecological wheat straw plastic ballpoint pen with white clip. With blue refill.

Colour(s) orange
Size ø12×149 mm

Material(s) Wheat straw / Plastic (ABS)

Individual product weight 11 g
Country of origin CN

Tariff number 9608101000 EAN Code 5996425323884

# **Product specific details**

Pen type Ballpoint pen
Mechanism type Push action
Refill colour blue

## Packing details

Quantity1000 pcsGross weight12.5 kgNet weight11 kg

Export carton dimensions 50 x 20 x 31 cm

Cubage 0.031 m3

Inner carton quantity 50 pcs

#### **Printing info**