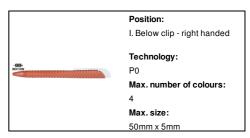

## AP721419-03

### Fertol ballpoint pen



Ecological wheat straw plastic ballpoint pen with white clip. With blue refill.





### Other colours



#### **Product information**

Item numberAP721419-03Product nameballpoint pen

Description Ecological wheat straw plastic ballpoint pen with white clip. With blue refill.

Colour(s) orange
Size ø12×149 mm

Material(s) Wheat straw / Plastic (ABS)

Individual product weight 11 g
Country of origin CN

Tariff number 9608101000 EAN Code 5996425323884

# **Product specific details**

Pen type Ballpoint pen
Mechanism type Push action
Refill colour blue

## Packing details

Quantity1000 pcsGross weight12.5 kgNet weight11 kg

Export carton dimensions 50 x 20 x 31 cm

Cubage 0.031 m3

Inner carton quantity 50 pcs

#### **Printing info**