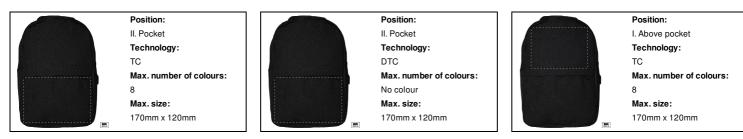

## Printing info

Position: I. Above pocket Technology: DTC Max. number of colours: No colour Max. size: 170mm x 120mm