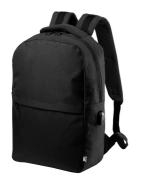

## AP721548-10

Konor RPET backpack

Backpack with zipped compartments, padded laptop (15") and tablet (10") compartment, padded back and shoulder straps. With distinctive RPET label and built-in USB connection for power banks. 600D RPET polyester.

## **Product information**

| Item number               | AP721548-10                                                                                                                                                                                                         |
|---------------------------|---------------------------------------------------------------------------------------------------------------------------------------------------------------------------------------------------------------------|
| Product name              | RPET backpack                                                                                                                                                                                                       |
| Description               | Backpack with zipped compartments, padded laptop (15") and tablet (10") compartment, padded back and shoulder straps. With distinctive RPET label and built-in USB connection for power banks. 600D RPET polyester. |
| Colour(s)                 | black                                                                                                                                                                                                               |
| Size                      | 310×450×170 mm                                                                                                                                                                                                      |
| Material(s)               | 600D recycled PET polyester                                                                                                                                                                                         |
| Individual product weight | 170 g                                                                                                                                                                                                               |
| Country of origin         | CN                                                                                                                                                                                                                  |
| Tariff number             | 4202929190                                                                                                                                                                                                          |
| EAN Code                  | 5996425359401                                                                                                                                                                                                       |
| Product specific details  |                                                                                                                                                                                                                     |
| Bag volume capacity       | 121                                                                                                                                                                                                                 |
| Packing details           |                                                                                                                                                                                                                     |
| Quantity                  | 20 pcs                                                                                                                                                                                                              |
| Gross weight              | 4.2 kg                                                                                                                                                                                                              |
| Net weight                | 3.4 kg                                                                                                                                                                                                              |
| Export carton dimensions  | 74 x 44 x 25 cm                                                                                                                                                                                                     |
| Cubage                    | 0.08233 m3                                                                                                                                                                                                          |
|                           |                                                                                                                                                                                                                     |