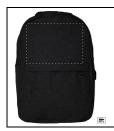

## AP721548-10

Konor RPET backpack

Backpack with zipped compartments, padded laptop (15") and tablet (10") compartment, padded back and shoulder straps. With distinctive RPET label and built-in USB connection for power banks. 600D RPET polyester.

## **Product information**

| Item number               | AP721548-10                                                                                                                                                                                                         |
|---------------------------|---------------------------------------------------------------------------------------------------------------------------------------------------------------------------------------------------------------------|
| Product name              | RPET backpack                                                                                                                                                                                                       |
| Description               | Backpack with zipped compartments, padded laptop (15") and tablet (10") compartment, padded back and shoulder straps. With distinctive RPET label and built-in USB connection for power banks. 600D RPET polyester. |
| Colour(s)                 | black                                                                                                                                                                                                               |
| Size                      | 310×450×170 mm                                                                                                                                                                                                      |
| Material(s)               | 600D recycled PET polyester                                                                                                                                                                                         |
| Individual product weight | 170 g                                                                                                                                                                                                               |
| Country of origin         | CN                                                                                                                                                                                                                  |
| Tariff number             | 4202929190                                                                                                                                                                                                          |
| EAN Code                  | 5996425359401                                                                                                                                                                                                       |
| Product specific details  |                                                                                                                                                                                                                     |
| Bag volume capacity       | 121                                                                                                                                                                                                                 |
| Packing details           |                                                                                                                                                                                                                     |
| Quantity                  | 20 pcs                                                                                                                                                                                                              |
| Gross weight              | 4.2 kg                                                                                                                                                                                                              |
| Net weight                | 3.4 kg                                                                                                                                                                                                              |
| Export carton dimensions  | 74 x 44 x 25 cm                                                                                                                                                                                                     |
| Cubage                    | 0.08233 m3                                                                                                                                                                                                          |
|                           |                                                                                                                                                                                                                     |