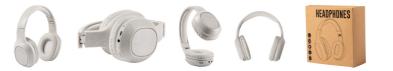

## AP721665-00

Datrex bluetooth headphones

## **Product information**

Ecological wheat straw plastic bluetooth headphones with PU leather earpads. With 3,5 mm audio Jack connection, handsfree call function and built-in rechargeable battery. Including USB charger cable. In kraft paper box.