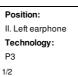

Position: II. Left earphone Technology: DO4

Position:

P3

2

Technology:

Max. size:

20mm x 30mm

III. Right side of headband

Max. number of colours:

Max. number of colours: No colour Max. size: 20mm x 30mm

Position: I. Right earphone Technology: P3 Max. number of colours:

2 Max.size:

20mm x 30mm

Max. number of colours: 2 Max. size: 20mm x 30mm