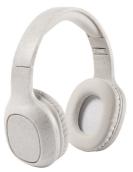

## AP721665-00

Datrex bluetooth headphones

## **Product information**

Ecological wheat straw plastic bluetooth headphones with PU leather earpads. With 3,5 mm audio Jack connection, handsfree call function and built-in rechargeable battery. Including USB charger cable. In kraft paper box.