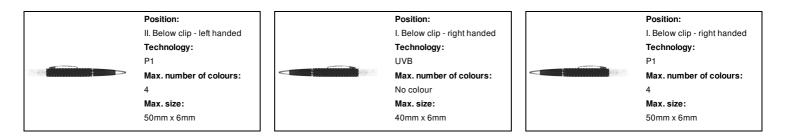

## **Product information**

| Item number                       | AP721794-10                                                                                                            |                          |                          |
|-----------------------------------|------------------------------------------------------------------------------------------------------------------------|--------------------------|--------------------------|
| Product name                      | spray pen                                                                                                              |                          |                          |
| Description                       | Plastic ballpoint pen with blue refill and sanitizer spray on top. Capacity: 3 ml. Delivered without sanitizer liquid. |                          |                          |
| Colour(s)                         | black / white                                                                                                          |                          |                          |
| Size                              | ø14×157 mm                                                                                                             |                          |                          |
| Material(s)                       | Plastic (ABS)                                                                                                          |                          |                          |
| Individual product weight         | 14 g                                                                                                                   |                          |                          |
| Country of origin                 | CN                                                                                                                     |                          |                          |
| Tariff number                     | 9608101000                                                                                                             |                          |                          |
| EAN Code                          | 5996425469803                                                                                                          |                          |                          |
| Product specific details          |                                                                                                                        |                          |                          |
| Pen type                          | Ballpoint pen                                                                                                          |                          |                          |
| Refill colour                     | blue                                                                                                                   |                          |                          |
| Refill type                       | Normal refill                                                                                                          |                          |                          |
| Refill ball size                  | 1 mm                                                                                                                   |                          |                          |
| Packing details                   |                                                                                                                        |                          |                          |
| Quantity                          | 1000 pcs                                                                                                               |                          |                          |
| Gross weight                      | 15 kg                                                                                                                  |                          |                          |
| Netweight                         | 14 kg                                                                                                                  |                          |                          |
| Export carton dimensions          | 52 x 24 x 35 cm                                                                                                        |                          |                          |
| Cubage                            | 0.04368 m3                                                                                                             |                          |                          |
| Inner carton quantity             | 50 pcs                                                                                                                 |                          |                          |
| Printing info                     |                                                                                                                        |                          |                          |
| Position:                         |                                                                                                                        | Position:                | Position:                |
| V. Barrel - opposite side of clip |                                                                                                                        | IV. Barrel - left handed | IV. Barrel - left handed |
|                                   |                                                                                                                        |                          |                          |