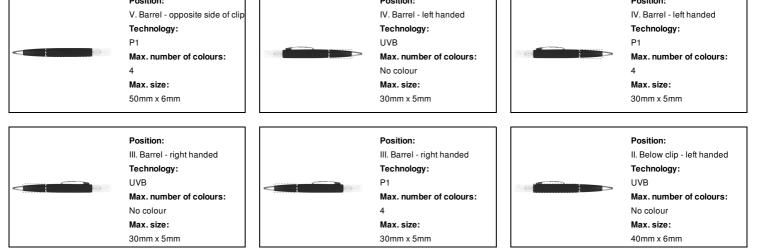

## **Product information**

| Item number                       | AP721794-10                                                                                                            |                          |                          |
|-----------------------------------|------------------------------------------------------------------------------------------------------------------------|--------------------------|--------------------------|
| Product name                      | spray pen                                                                                                              |                          |                          |
| Description                       | Plastic ballpoint pen with blue refill and sanitizer spray on top. Capacity: 3 ml. Delivered without sanitizer liquid. |                          |                          |
| Colour(s)                         | black / white                                                                                                          |                          |                          |
| Size                              | ø14×157 mm                                                                                                             |                          |                          |
| Material(s)                       | Plastic (ABS)                                                                                                          |                          |                          |
| Individual product weight         | 14 g                                                                                                                   |                          |                          |
| Country of origin                 | CN                                                                                                                     |                          |                          |
| Tariff number                     | 9608101000                                                                                                             |                          |                          |
| EAN Code                          | 5996425469803                                                                                                          |                          |                          |
| Product specific details          |                                                                                                                        |                          |                          |
| Pen type                          | Ballpoint pen                                                                                                          |                          |                          |
| Refill colour                     | blue                                                                                                                   |                          |                          |
| Refill type                       | Normal refill                                                                                                          |                          |                          |
| Refill ball size                  | 1 mm                                                                                                                   |                          |                          |
| Packing details                   |                                                                                                                        |                          |                          |
| Quantity                          | 1000 pcs                                                                                                               |                          |                          |
| Gross weight                      | 15 kg                                                                                                                  |                          |                          |
| Netweight                         | 14 kg                                                                                                                  |                          |                          |
| Export carton dimensions          | 52 x 24 x 35 cm                                                                                                        |                          |                          |
| Cubage                            | 0.04368 m3                                                                                                             |                          |                          |
| Inner carton quantity             | 50 pcs                                                                                                                 |                          |                          |
| Printing info                     |                                                                                                                        |                          |                          |
| Position:                         |                                                                                                                        | Position:                | Position:                |
| V. Barrel - opposite side of clip |                                                                                                                        | IV. Barrel - left handed | IV. Barrel - left handed |
|                                   |                                                                                                                        |                          |                          |