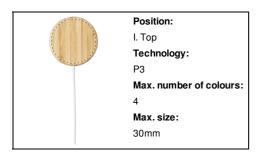

# **Printing info**

Position:

I. Top

Technology:

Max. number of colours:

No colour Max. size: 40mm