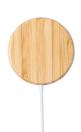

# Hatawey magnetic wireless charger

Magnetic wireless fast charger (10W) in bamboo housing with LED charging indicator light. Including self-adhesive metal ring to use the magnetic function on any wirelessly chargeable device. Including USB charger cable.

## **Product information**

Item number AP721980

Product name magnetic wireless charger

Magnetic wireless fast charger (10W) in bamboo housing with LED charging indicator Description

light. Including self-adhesive metal ring to use the magnetic function on any wirelessly

chargeable device. Including USB charger cable.

Colour(s) natural Size ø62×6 mm Material(s) Bamboo Individual product weight 62 g Country of origin CN

Tariff number 8504409590 **EAN Code** 5996425594222