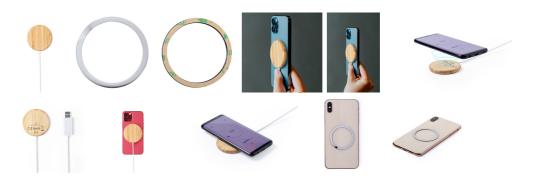

# Hatawey magnetic wireless charger

Magnetic wireless fast charger (10W) in bamboo housing with LED charging indicator light. Including self-adhesive metal ring to use the magnetic function on any wirelessly chargeable device. Including USB charger cable.

## **Product information**

Item number AP721980

Product name magnetic wireless charger

Magnetic wireless fast charger (10W) in bamboo housing with LED charging indicator Description

light. Including self-adhesive metal ring to use the magnetic function on any wirelessly

chargeable device. Including USB charger cable.

Colour(s) natural Size ø62×6 mm Material(s) Bamboo Individual product weight 62 g Country of origin CN

Tariff number 8504409590 **EAN Code** 5996425594222

# **Product specific details**

Maximum output 2000 mA

USB cable included 1 1 USB chargeable