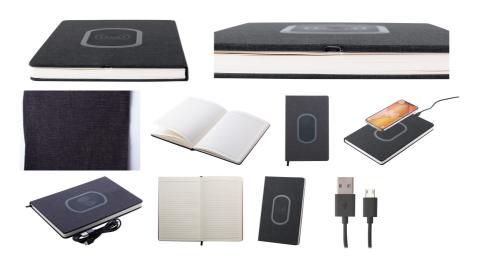

## AP721138-10

300D polyester covered notebook with built-in wireless charger

Kevant wireless charger notebook

(5W) and 80 lined sheets. A5 size. Including USB charger cable.

## **Product information**

| Item number               | AP721138-10                                                                                                                       |
|---------------------------|-----------------------------------------------------------------------------------------------------------------------------------|
| Product name              | wireless charger notebook                                                                                                         |
| Description               | 300D polyester covered notebook with built-in wireless charger (5W) and 80 lined sheets.<br>A5 size. Including USB charger cable. |
| Colour(s)                 | black                                                                                                                             |
| Size                      | 145×215×18 mm                                                                                                                     |
| Material(s)               | 300D polyester                                                                                                                    |
| Individual product weight | 300 g                                                                                                                             |
| Country of origin         | CN                                                                                                                                |
| Tariff number             | 8504409590                                                                                                                        |
| EAN Code                  | 5996425232179                                                                                                                     |
| Product specific details  |                                                                                                                                   |
| Size format               | A5                                                                                                                                |
| Notebook paper type       | Lined sheets                                                                                                                      |
| Maximum output            | 1000 mA                                                                                                                           |
| Paper weight              | 80 g/m2                                                                                                                           |
| Packing details           |                                                                                                                                   |
| Quantity                  | 40 pcs                                                                                                                            |
| Gross weight              | 14 kg                                                                                                                             |
| Netweight                 | 12 kg                                                                                                                             |
| Export carton dimensions  | 30 x 27 x 23 cm                                                                                                                   |
| Cubage                    | 0.01962 m3                                                                                                                        |
| Inner carton quantity     | 20 pcs                                                                                                                            |
| Printing info             |                                                                                                                                   |
|                           |                                                                                                                                   |