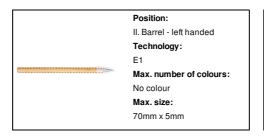

bamboo pen with metal alloy tip, which oxidizes the paper. This pen writes similarly to a pencil, and it is also erasable.



### Other colours

#### **Product information**

Item number AP722412

Product name bamboo inkless pen

Description Long-lasting inkless bamboo pen with metal alloy tip, which oxidizes the paper. This pen writes similarly to a

pencil, and it is also erasable.

 Colour(s)
 natural

 Size
 Ø8×137 mm

 Material(s)
 Bamboo / Metal

Individual product weight 7 g
Country of origin CN

 Tariff number
 9608990000

 EAN Code
 5996425628880

# **Product specific details**

Pen type Inkless pen

## Packing details

Quantity1000 pcsGross weight8 kgNet weight7 kg

Export carton dimensions 45 x 31 x 18 cm

Cubage 0.02511 m3

Inner carton quantity 50 pcs

## **Printing info**