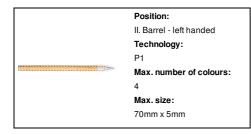

s bamboo pen with metal alloy tip, which oxidizes the paper. This pen writes similarly to a pencil, and it is also erasable.



### Other colours

#### **Product information**

Item number AP722412

Product name bamboo inkless pen

Description Long-lasting inkless bamboo pen with metal alloy tip, which oxidizes the paper. This pen writes similarly to a

pencil, and it is also erasable.

 Colour(s)
 natural

 Size
 Ø8×137 mm

 Material(s)
 Bamboo / Metal

Individual product weight 7 g
Country of origin CN

 Tariff number
 9608990000

 EAN Code
 5996425628880

# **Product specific details**

Pen type Inkless pen

## Packing details

Quantity1000 pcsGross weight8 kgNet weight7 kg

Export carton dimensions 45 x 31 x 18 cm

Cubage 0.02511 m3

Inner carton quantity 50 pcs

## **Printing info**