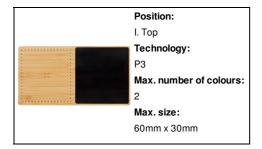

22731

## Nodens wireless charger cup warmer



Bamboo cup warmer with built-in wireless fast charger (10W). Including USB charger cable.



#### Other colours

#### **Product information**

Item number AP722731

Product name wireless charger cup warmer

Description

Bamboo cup warmer with built-in wireless fast charger (10W). Including USB charger

cable.

Colour(s) natural

Size 182×13×97 mm

Material(s)

Individual product weight

Country of origin

Bamboo

140 g

CN

Tariff number 8516797090 EAN Code 5996425754060

# **Product specific details**

Number of USB ports 2
USB cable included 1
USB chargeable 1
Wireless charger output 10 W

## **Packing details**

Quantity50 pcsGross weight9 kgNet weight7 kg

Export carton dimensions 52 x 22 x 33 cm Cubage 0.03861 m3

### **Printing info**