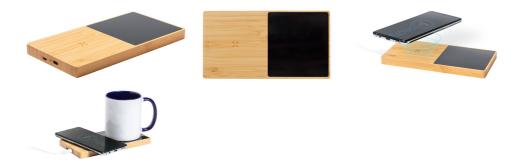

## Nodens wireless charger cup warmer

Bamboo cup warmer with built-in wireless fast charger (10W). Including USB charger cable.

#### **Product information**

Item number AP722731

Product name wireless charger cup warmer

Description

Bamboo cup warmer with built-in wireless fast charger (10W). Including USB charger

cable.

Colour(s) natural

Size 182×13×97 mm

Material(s)

Individual product weight

Country of origin

Bamboo

140 g

CN

Tariff number 8516797090 EAN Code 5996425754060