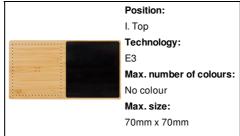

731

## Nodens wireless charger cup warmer



Bamboo cup warmer with built-in wireless fast charger (10W). Including USB charger cable.



#### Other colours

#### **Product information**

Item number AP722731

Product name wireless charger cup warmer

Description

Bamboo cup warmer with built-in wireless fast charger (10W). Including USB charger

cable.

Colour(s) natural

Size 182×13×97 mm

Material(s)

Individual product weight

Country of origin

Bamboo

140 g

CN

Tariff number 8516797090 EAN Code 5996425754060

# **Product specific details**

Number of USB ports 2
USB cable included 1
USB chargeable 1
Wireless charger output 10 W

## **Packing details**

Quantity50 pcsGross weight9 kgNet weight7 kg

Export carton dimensions 52 x 22 x 33 cm Cubage 0.03861 m3

### **Printing info**