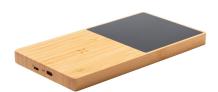

## Nodens wireless charger cup warmer

Bamboo cup warmer with built-in wireless fast charger (10W). Including USB charger cable.

#### **Product information**

Item number AP722731

Product name wireless charger cup warmer

Description

Bamboo cup warmer with built-in wireless fast charger (10W). Including USB charger

cable.

Colour(s) natural

Size 182×13×97 mm

Material(s)

Individual product weight

Country of origin

Bamboo

140 g

CN

Tariff number 8516797090 EAN Code 5996425754060