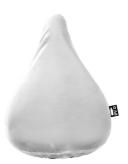

## Mapol RPET bicycle seat cover

Bicycle seat cover in 190T RPET polyester. With distinctive RPET label.

#### **Product information**

Item number AP722000-01

Product name RPET bicycle seat cover

Description Bicycle seat cover in 190T RPET polyester. With distinctive RPET label.

Colour(s) whit

Material(s) 190T recycled PET polyester