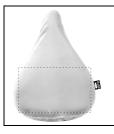

# **Printing info**

Position:
I. Top
Technology:

TD

Max. number of colours:

8
Max. size:
120mm x 75mm

Position: I. Top Technology:

Max. number of colours:

Max. size: 120mm x 75mm

Position: I. Top

Technology: DTB

Max. number of colours:

No colour **Max. size:** 120mm x 75mm