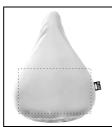

# **Printing info**

Position:
I. Top
Technology:

TD

Max. number of colours:

8
Max. size:
120mm x 75mm

Position: I. Top Technology:

Max. number of colours:

Max. size: 120mm x 75mm

Position: I. Top

Technology: DTB

Max. number of colours:

No colour **Max. size:** 120mm x 75mm