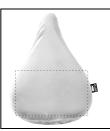

# **Printing info**

Position:
I. Top
Technology:

TD

Max. number of colours:

8
Max. size:
120mm x 75mm

Position: I. Top Technology:

Max. number of colours:

Max. size: 120mm x 75mm

Position: I. Top

Technology: DTB

Max. number of colours:

No colour **Max. size:** 120mm x 75mm