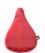

## Mapol RPET bicycle seat cover

Bicycle seat cover in 190T RPET polyester. With distinctive RPET label.

#### **Product information**

Item number AP722000-06

Product name RPET bicycle seat cover

Description Bicycle seat cover in 190T RPET polyester. With distinctive RPET label.

Colour(s) blu

Material(s) 190T recycled PET polyester