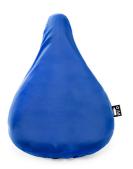

## Mapol RPET bicycle seat cover

Bicycle seat cover in 190T RPET polyester. With distinctive RPET label.

#### **Product information**

Item number AP722000-06

Product name RPET bicycle seat cover

Description Bicycle seat cover in 190T RPET polyester. With distinctive RPET label.

Colour(s) blu

Material(s) 190T recycled PET polyester