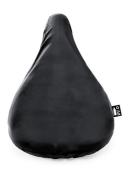

## Mapol RPET bicycle seat cover

Bicycle seat cover in 190T RPET polyester. With distinctive RPET label.

#### **Product information**

Item number AP722000-10

Product name RPET bicycle seat cover

Description Bicycle seat cover in 190T RPET polyester. With distinctive RPET label.

Colour(s) black

Material(s) 190T recycled PET polyester