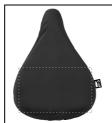

## Mapol RPET bicycle seat cover

Bicycle seat cover in 190T RPET polyester. With distinctive RPET label.

#### **Product information**

Item number AP722000-10

Product name RPET bicycle seat cover

Description Bicycle seat cover in 190T RPET polyester. With distinctive RPET label.

Colour(s) black

Material(s) 190T recycled PET polyester