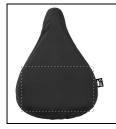

## Mapol RPET bicycle seat cover

Bicycle seat cover in 190T RPET polyester. With distinctive RPET label.

#### **Product information**

Item number AP722000-10

Product name RPET bicycle seat cover

Description Bicycle seat cover in 190T RPET polyester. With distinctive RPET label.

Colour(s) black

Material(s) 190T recycled PET polyester